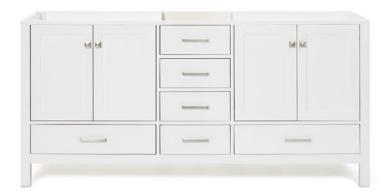

### **BASE CABINET DIMENSIONS**

72" W x 21.5" D x 34.5" H

# **FEATURES**

- Solid wood frame & plywood panels
- Dovetail drawers and joints
- Soft closing doors & drawers