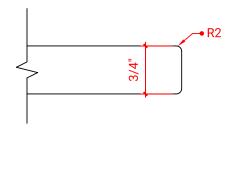

# A073D

PLAN VIEW



### **BASE CABINET DIMENSIONS**

72" W x 21.5" D x 34.5" H

# **FEATURES**

- Solid wood frame & plywood panels
- Dovetail drawers and joints
- Soft closing doors & drawers

# HARDWARE FINISHES



# **AVAILABLE COLORS**





# 21-1/2"

SIDE VIEW

21-1/2"



# 73" DOUBLE RECTANGLE SINK THIN COUNTERTOP



# **OVERALL DIMENSIONS**

73" W x 22" D x 0.75" H

# **COUNTERTOP OPTIONS**



Carrara Marble CW2-073D-REC-CT

# **FEATURES**

- Solid countertop with mitered edges & seams
- Undermount white rectangular sink
- Pre-drilled for 8" widespread faucet

# **INCLUDED**

- Countertop
- Matching Backsplash
- Sink

### COUNTERTOP PLAN VIEW



### **EDGE SIDE VIEW**



### THREE DIMENSIONAL COUNTERTOP VIEW