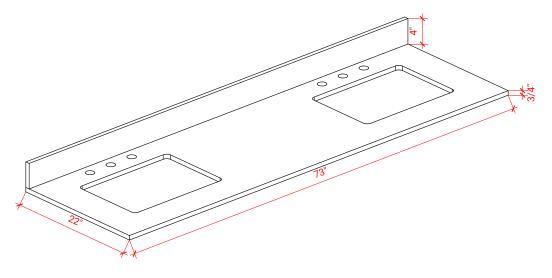

# **OVERALL DIMENSIONS**

73" W x 22" D x 0.75" H

### THREE DIMENSIONAL COUNTERTOP VIEW