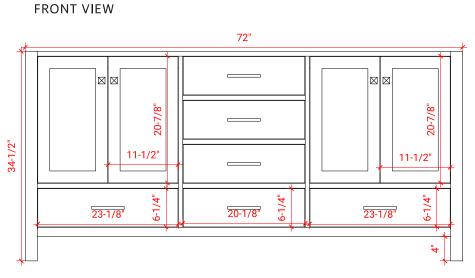

# A073D

PLAN VIEW



### **BASE CABINET DIMENSIONS**

72" W x 21.5" D x 34.5" H

# **FEATURES**

- Solid wood frame & plywood panels
- Dovetail drawers and joints
- Soft closing doors & drawers

# HARDWARE FINISHES



# **AVAILABLE COLORS**





# 21-1/2"

SIDE VIEW

21-1/2"



# 73" DOUBLE RECTANGLE SINK THIN COUNTERTOP



# **OVERALL DIMENSIONS**

73" W x 22" D x 0.75" H

# **COUNTERTOP OPTIONS**



Carrara Marble CW2-073D-REC-CT

# **FEATURES**

- Solid countertop with mitered edges & seams
- Undermount white rectangular sink
- Pre-drilled for 8" widespread faucet

# **INCLUDED**

- Countertop
- Matching Backsplash
- Sink

### COUNTERTOP PLAN VIEW



### **EDGE SIDE VIEW**



### THREE DIMENSIONAL COUNTERTOP VIEW