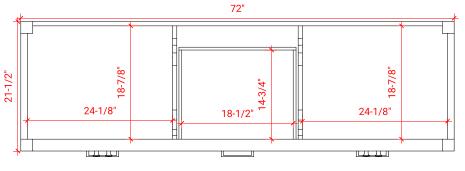

# A073D

PLAN VIEW

# 21-1/2"

SIDE VIEW

21-1/2"

### **BASE CABINET DIMENSIONS**

72" W x 21.5" D x 34.5" H