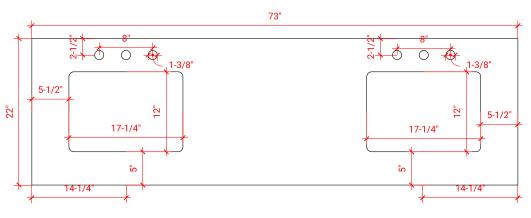

# 73" DOUBLE RECTANGLE SINK THIN COUNTERTOP

# **OVERALL DIMENSIONS**

73" W x 22" D x 0.75" H

### COUNTERTOP PLAN VIEW