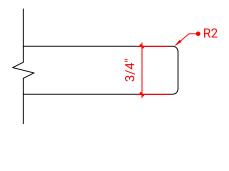

### A061D



### **BASE CABINET DIMENSIONS**

60" W x 21.5" D x 34.5" H

### **FEATURES**

- Solid wood frame & plywood panels
- Dovetail drawers and joints
- Soft closing doors & drawers

# HARDWARE FINISHES



### **AVAILABLE COLORS**



### FRONT VIEW



# SIDE VIEW



### PLAN VIEW





# 61" DOUBLE OVAL SINK THIN COUNTERTOP



### **OVERALL DIMENSIONS**

61" W x 22" D x 0.75" H

# **COUNTERTOP OPTIONS**



Carrara Marble CW2-061D-OVL-CT

### **FEATURES**

- Solid countertop with mitered edges & seams
- Undermount white oval sink
- Pre-drilled for 8" widespread faucet

### **INCLUDED**

- Countertop
- Matching Backsplash
- Sink

# COUNTERTOP PLAN VIEW



### **EDGE SIDE VIEW**



## THREE DIMENSIONAL COUNTERTOP VIEW