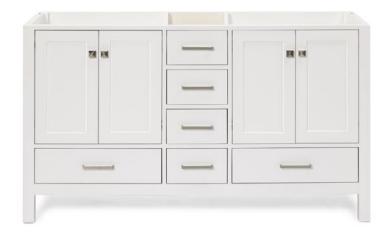

### A061D

### **FEATURES**

- Solid wood frame & plywood panels
- Dovetail drawers and joints
- Soft closing doors & drawers