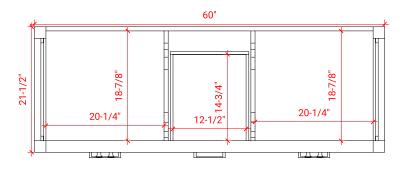

### **BASE CABINET DIMENSIONS**

60" W x 21.5" D x 34.5" H

### FRONT VIEW

### PLAN VIEW