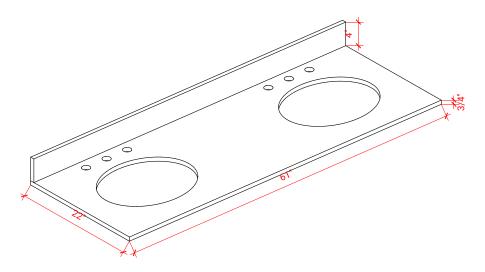

# 61" DOUBLE OVAL SINK THIN COUNTERTOP

### **OVERALL DIMENSIONS**

61" W x 22" D x 0.75" H

## THREE DIMENSIONAL COUNTERTOP VIEW