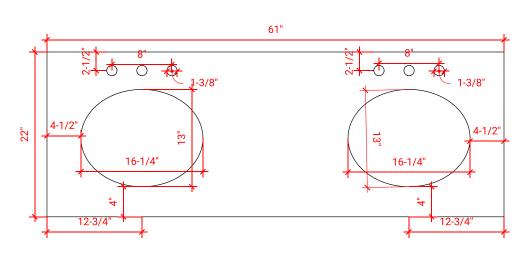

### A061D



### **BASE CABINET DIMENSIONS**

60" W x 21.5" D x 34.5" H

### **FEATURES**

- Solid wood frame & plywood panels
- Dovetail drawers and joints
- Soft closing doors & drawers

# HARDWARE FINISHES



### **AVAILABLE COLORS**



### FRONT VIEW



# SIDE VIEW



### PLAN VIEW





# 61" DOUBLE OVAL SINK THIN COUNTERTOP



### **OVERALL DIMENSIONS**

61" W x 22" D x 0.75" H

# **COUNTERTOP OPTIONS**



Carrara Marble CW2-061D-OVL-CT

### **FEATURES**

- Solid countertop with mitered edges & seams
- Undermount white oval sink
- Pre-drilled for 8" widespread faucet

### **INCLUDED**

- Countertop
- Matching Backsplash
- Sink

# COUNTERTOP PLAN VIEW



### **EDGE SIDE VIEW**



## THREE DIMENSIONAL COUNTERTOP VIEW