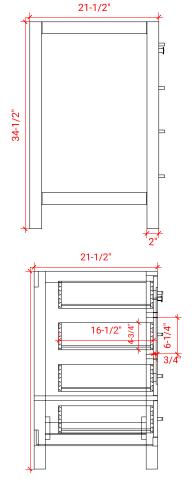

### A061D



### **BASE CABINET DIMENSIONS**

60" W x 21.5" D x 34.5" H

### **FEATURES**

- Solid wood frame & plywood panels
- Dovetail drawers and joints
- Soft closing doors & drawers

# HARDWARE FINISHES



### **AVAILABLE COLORS**



### FRONT VIEW



# SIDE VIEW



### PLAN VIEW





# 61" DOUBLE OVAL SINK THIN COUNTERTOP



### **OVERALL DIMENSIONS**

61" W x 22" D x 0.75" H

# **COUNTERTOP OPTIONS**



Carrara Marble CW2-061D-OVL-CT

### **FEATURES**

- Solid countertop with mitered edges & seams
- Undermount white oval sink
- Pre-drilled for 8" widespread faucet

### **INCLUDED**

- Countertop
- Matching Backsplash
- Sink

# COUNTERTOP PLAN VIEW



### **EDGE SIDE VIEW**



## THREE DIMENSIONAL COUNTERTOP VIEW