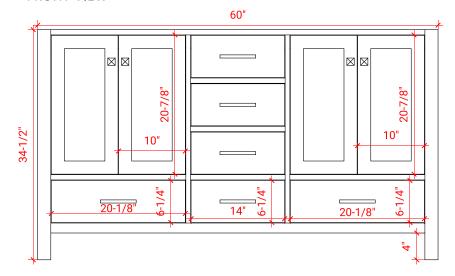

### A061D



### **BASE CABINET DIMENSIONS**

60" W x 21.5" D x 34.5" H

### **FEATURES**

- Solid wood frame & plywood panels
- Dovetail drawers and joints
- Soft closing doors & drawers

# HARDWARE FINISHES



### **AVAILABLE COLORS**



### FRONT VIEW



# SIDE VIEW



### PLAN VIEW





# 61" DOUBLE OVAL SINK THIN COUNTERTOP



### **OVERALL DIMENSIONS**

61" W x 22" D x 0.75" H

# **COUNTERTOP OPTIONS**



Carrara Marble CW2-061D-OVL-CT

### **FEATURES**

- Solid countertop with mitered edges & seams
- Undermount white oval sink
- Pre-drilled for 8" widespread faucet

### **INCLUDED**

- Countertop
- Matching Backsplash
- Sink

# COUNTERTOP PLAN VIEW



### **EDGE SIDE VIEW**



## THREE DIMENSIONAL COUNTERTOP VIEW