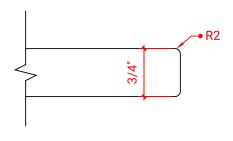

## A043S-R



#### **BASE CABINET DIMENSIONS**

42" W x 21.5" D x 34.5" H

## **FEATURES**

- Solid wood frame & plywood panels
- Dovetail drawers and joints
- Soft closing doors & drawers

# **HARDWARE FINISHES**



## **AVAILABLE COLORS**







# SIDE VIEW

21-1/2"





## 43" RIGHT OFFSET OVAL SINK THIN COUNTERTOP



## **OVERALL DIMENSIONS**

43" W x 22" D x 0.75" H

# **COUNTERTOP OPTIONS**



Carrara Marble CW2-043S-R-OVL-CT

## **FEATURES**

- Solid countertop with mitered edges & seams
- Undermount white oval sink
- Pre-drilled for 8" widespread faucet

#### **INCLUDED**

- Countertop
- Matching Backsplash
- Sink

#### **COUNTERTOP PLAN VIEW**

# 43" 8" 1-3/8" 16-1/4" 14-1/4"

#### **EDGE SIDE VIEW**



## THREE DIMENSIONAL COUNTERTOP VIEW