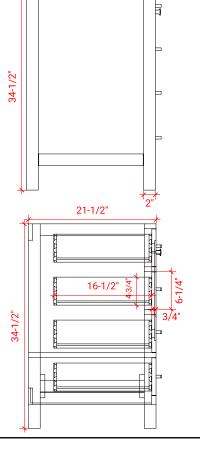

#### **BASE CABINET DIMENSIONS**

42" W x 21.5" D x 34.5" H

# SIDE VIEW

21-1/2"