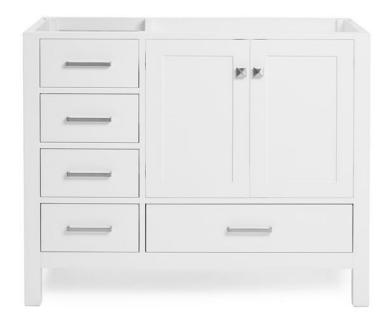

## A043S-R

#### **BASE CABINET DIMENSIONS**

42" W x 21.5" D x 34.5" H

## **FEATURES**

- Solid wood frame & plywood panels
- Dovetail drawers and joints
- Soft closing doors & drawers