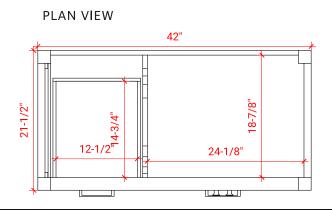

## A043S-R



#### **BASE CABINET DIMENSIONS**

42" W x 21.5" D x 34.5" H

## **FEATURES**

- Solid wood frame & plywood panels
- Dovetail drawers and joints
- Soft closing doors & drawers

# **HARDWARE FINISHES**



## **AVAILABLE COLORS**







# SIDE VIEW

21-1/2"





## 43" RIGHT OFFSET OVAL SINK THIN COUNTERTOP



## **OVERALL DIMENSIONS**

43" W x 22" D x 0.75" H

# **COUNTERTOP OPTIONS**



Carrara Marble CW2-043S-R-OVL-CT

## **FEATURES**

- Solid countertop with mitered edges & seams
- Undermount white oval sink
- Pre-drilled for 8" widespread faucet

#### **INCLUDED**

- Countertop
- Matching Backsplash
- Sink

#### **COUNTERTOP PLAN VIEW**

# 43" 8" 1-3/8" 16-1/4" 14-1/4"

#### **EDGE SIDE VIEW**



## THREE DIMENSIONAL COUNTERTOP VIEW