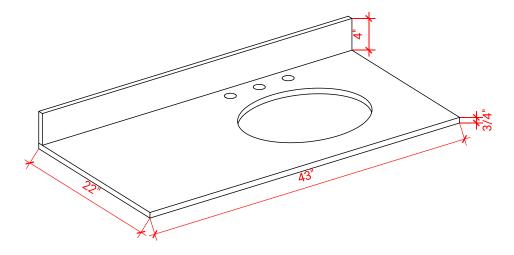

## 43" RIGHT OFFSET OVAL SINK THIN COUNTERTOP

## **OVERALL DIMENSIONS**

43" W x 22" D x 0.75" H

## THREE DIMENSIONAL COUNTERTOP VIEW