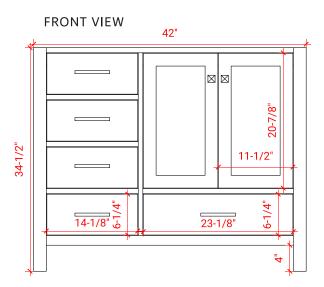

## A043S-R



#### **BASE CABINET DIMENSIONS**

42" W x 21.5" D x 34.5" H

## **FEATURES**

- Solid wood frame & plywood panels
- Dovetail drawers and joints
- Soft closing doors & drawers

# **HARDWARE FINISHES**



## **AVAILABLE COLORS**







# SIDE VIEW

21-1/2"





## 43" RIGHT OFFSET OVAL SINK THIN COUNTERTOP



## **OVERALL DIMENSIONS**

43" W x 22" D x 0.75" H

# **COUNTERTOP OPTIONS**



Carrara Marble CW2-043S-R-OVL-CT

## **FEATURES**

- Solid countertop with mitered edges & seams
- Undermount white oval sink
- Pre-drilled for 8" widespread faucet

#### **INCLUDED**

- Countertop
- Matching Backsplash
- Sink

#### **COUNTERTOP PLAN VIEW**

# 43" 8" 1-3/8" 16-1/4" 14-1/4"

#### **EDGE SIDE VIEW**



## THREE DIMENSIONAL COUNTERTOP VIEW