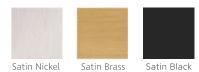

## A043S-R



#### **BASE CABINET DIMENSIONS**

42" W x 21.5" D x 34.5" H

## **FEATURES**

- Solid wood frame & plywood panels
- Dovetail drawers and joints
- Soft closing doors & drawers

# **HARDWARE FINISHES**



## **AVAILABLE COLORS**







# SIDE VIEW

21-1/2"





## 43" RIGHT OFFSET OVAL SINK THIN COUNTERTOP



## **OVERALL DIMENSIONS**

43" W x 22" D x 0.75" H

# **COUNTERTOP OPTIONS**



Carrara Marble CW2-043S-R-OVL-CT

## **FEATURES**

- Solid countertop with mitered edges & seams
- Undermount white oval sink
- Pre-drilled for 8" widespread faucet

#### **INCLUDED**

- Countertop
- Matching Backsplash
- Sink

#### **COUNTERTOP PLAN VIEW**

# 43" 8" 1-3/8" 16-1/4" 14-1/4"

#### **EDGE SIDE VIEW**



## THREE DIMENSIONAL COUNTERTOP VIEW