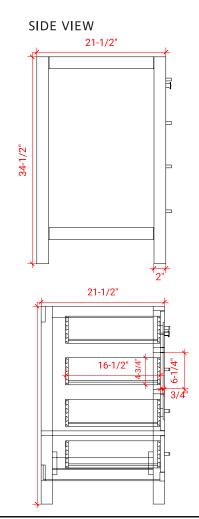

# A061D



## BASE CABINET DIMENSIONS

60" W x 21.5" D x 34.5" H

#### FEATURES

- Solid wood frame & plywood panels
- Dovetail drawers and joints
- Soft closing doors & drawers

# HARDWARE FINISHES



#### AVAILABLE COLORS





#### PLAN VIEW







## FRONT VIEW



## OVERALL DIMENSIONS

61" W x 22" D x 1.5" H

## COUNTERTOP OPTIONS



White Quartz WQ-061D-REC-CT

Carrara Marble CW-061D-REC-CT

# COUNTERTOP PLAN VIEW

#### FEATURES

- Solid countertop with mitered edges & seams
- Undermount white rectangular sink
- Pre-drilled for 8" widespread faucet

#### INCLUDED

- Countertop
- Matching Backsplash
- Sink

#### 61" • R2 - $\frown$ 1-3/8" 1-3/8" 3/4" 1-1/2" 4" 4" 22 2 4 3/4" 17-1/4" 17-1/4" ľ٥ ī٥ 12-3/4" 12-3/4"





#### EDGE SIDE VIEW