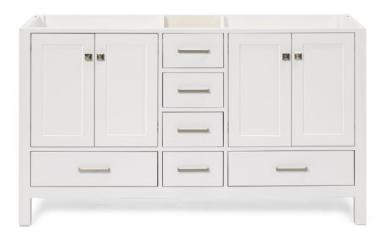

# A061D

## BASE CABINET DIMENSIONS

60" W x 21.5" D x 34.5" H

#### FEATURES

- Solid wood frame & plywood panels
- Dovetail drawers and joints
- Soft closing doors & drawers