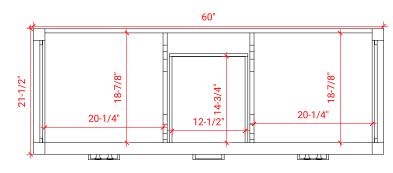

## BASE CABINET DIMENSIONS

60" W x 21.5" D x 34.5" H

#### PLAN VIEW

## FRONT VIEW