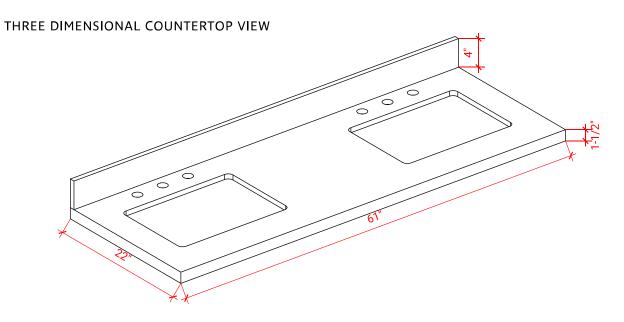

## OVERALL DIMENSIONS

61" W x 22" D x 1.5" H

# COUNTERTOP PLAN VIEW

#### FEATURES

- Solid countertop with mitered edges & seams
- Undermount white rectangular sink
- Pre-drilled for 8" widespread faucet

#### INCLUDED

- Countertop
- Matching Backsplash
- Sink