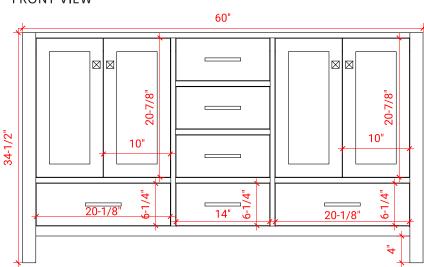

# A061D



## BASE CABINET DIMENSIONS

60" W x 21.5" D x 34.5" H

#### FEATURES

- Solid wood frame & plywood panels
- Dovetail drawers and joints
- Soft closing doors & drawers

# HARDWARE FINISHES



#### AVAILABLE COLORS





#### PLAN VIEW







## FRONT VIEW



## OVERALL DIMENSIONS

61" W x 22" D x 1.5" H

## COUNTERTOP OPTIONS



White Quartz WQ-061D-REC-CT

Carrara Marble CW-061D-REC-CT

# COUNTERTOP PLAN VIEW

#### FEATURES

- Solid countertop with mitered edges & seams
- Undermount white rectangular sink
- Pre-drilled for 8" widespread faucet

#### INCLUDED

- Countertop
- Matching Backsplash
- Sink

#### 61" • R2 - $\frown$ 1-3/8" 1-3/8" 3/4" 1-1/2" 4" 4" 22 2 4 3/4" 17-1/4" 17-1/4" ľ٥ ī٥ 12-3/4" 12-3/4"





#### EDGE SIDE VIEW