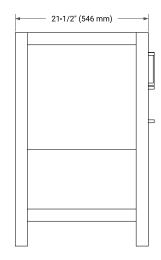

## **BASE CABINET DIMENSIONS**

60" W x 21.5" D x 34.5" H



## **FEATURES**

- Solid wood frame & plywood panels
- Dovetail drawers and joints
- · Soft closing doors & drawers

# **HARDWARE FINISHES\***



\*Hardware comes preinstalled with the illustrated option.

Other finishes are available on our online store if you prefer a different one.

## **AVAILABLE COLORS**



#### **FRONT VIEW**



#### SIDE VIEW



#### **PLAN VIEW**







# **OVERALL DIMENSIONS**

61" W x 22" D x 0.75" H

## **COUNTERTOP OPTIONS**



Carrara Marble

# **FEATURES**

- Solid countertop with mitered edges & seams
- · Undermount white rectangular sink
- Pre-drilled for 8" widespread faucet

## **INCLUDED**

- Countertop
- Matching Backsplash
- Rectangle Sink

## COUNTERTOP PLAN VIEW

## **EDGE SIDE VIEW**