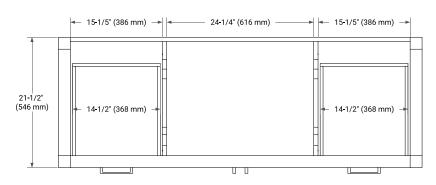

## **BASE CABINET DIMENSIONS**

60" W x 21.5" D x 34.5" H



## **FEATURES**

- Solid wood frame & plywood panels
- Dovetail drawers and joints
- · Soft closing doors & drawers

# **HARDWARE FINISHES\***



\*Hardware comes preinstalled with the illustrated option.

Other finishes are available on our online store if you prefer a different one.

## **AVAILABLE COLORS**



#### **FRONT VIEW**



#### SIDE VIEW



#### **PLAN VIEW**







# **OVERALL DIMENSIONS**

61" W x 22" D x 0.75" H

## **COUNTERTOP OPTIONS**



Carrara Marble

# **FEATURES**

- Solid countertop with mitered edges & seams
- · Undermount white rectangular sink
- Pre-drilled for 8" widespread faucet

## **INCLUDED**

- Countertop
- Matching Backsplash
- Rectangle Sink

## COUNTERTOP PLAN VIEW

## **EDGE SIDE VIEW**