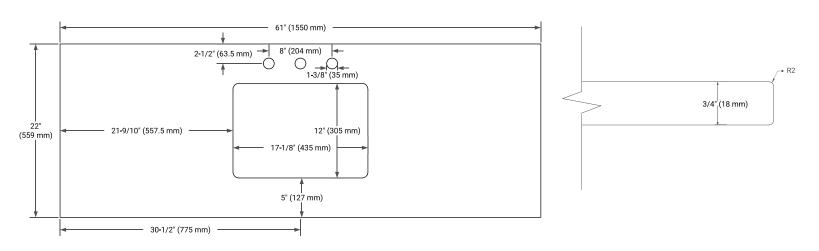

# **OVERALL DIMENSIONS**

61" W x 22" D x 0.75" H

# **FEATURES**

- Solid countertop with mitered edges & seams
- · Undermount white rectangular sink
- Pre-drilled for 8" widespread faucet

## **INCLUDED**

- Countertop
- Matching Backsplash
- Rectangle Sink

## **EDGE SIDE VIEW**