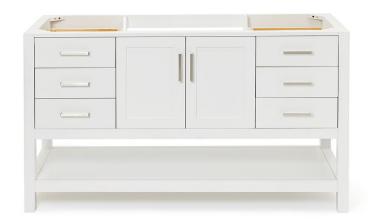

## **BASE CABINET DIMENSIONS**

60" W x 21.5" D x 34.5" H

## **FEATURES**

- Solid wood frame & plywood panels
- Dovetail drawers and joints
- · Soft closing doors & drawers