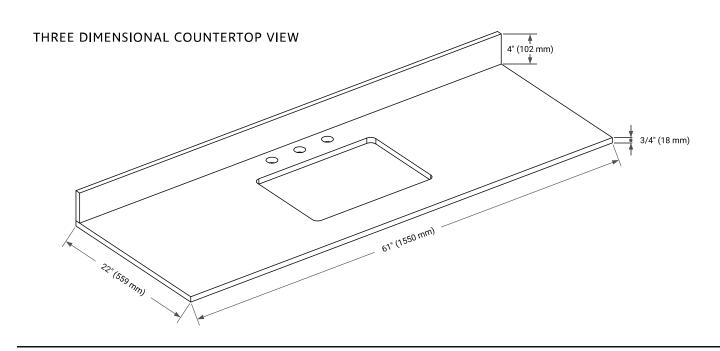

# **OVERALL DIMENSIONS**

61" W x 22" D x 0.75" H

# **FEATURES**

- Solid countertop with mitered edges & seams
- · Undermount white rectangular sink
- Pre-drilled for 8" widespread faucet

## **INCLUDED**

- Countertop
- Matching Backsplash
- Rectangle Sink