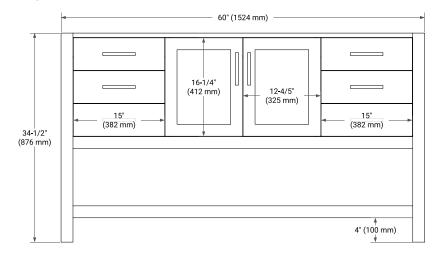

## **BASE CABINET DIMENSIONS**

60" W x 21.5" D x 34.5" H



## **FEATURES**

- Solid wood frame & plywood panels
- Dovetail drawers and joints
- · Soft closing doors & drawers

# **HARDWARE FINISHES\***



\*Hardware comes preinstalled with the illustrated option.

Other finishes are available on our online store if you prefer a different one.

## **AVAILABLE COLORS**



#### **FRONT VIEW**



#### SIDE VIEW



#### **PLAN VIEW**







# **OVERALL DIMENSIONS**

61" W x 22" D x 0.75" H

## **COUNTERTOP OPTIONS**



Carrara Marble

# **FEATURES**

- Solid countertop with mitered edges & seams
- · Undermount white rectangular sink
- Pre-drilled for 8" widespread faucet

## **INCLUDED**

- Countertop
- Matching Backsplash
- Rectangle Sink

## COUNTERTOP PLAN VIEW

## **EDGE SIDE VIEW**