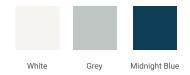

## **BASE CABINET DIMENSIONS**

60" W x 21.5" D x 34.5" H



## **FEATURES**

- Solid wood frame & plywood panels
- Dovetail drawers and joints
- · Soft closing doors & drawers

# **HARDWARE FINISHES\***



\*Hardware comes preinstalled with the illustrated option.

Other finishes are available on our online store if you prefer a different one.

## **AVAILABLE COLORS**



#### **FRONT VIEW**



#### SIDE VIEW



#### **PLAN VIEW**







# **OVERALL DIMENSIONS**

61" W x 22" D x 0.75" H

## **COUNTERTOP OPTIONS**



Carrara Marble

# **FEATURES**

- Solid countertop with mitered edges & seams
- · Undermount white rectangular sink
- Pre-drilled for 8" widespread faucet

## **INCLUDED**

- Countertop
- Matching Backsplash
- Rectangle Sink

## COUNTERTOP PLAN VIEW

## **EDGE SIDE VIEW**