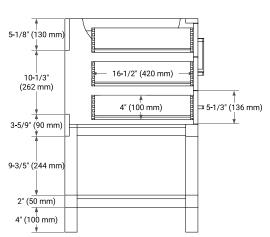

## **BASE CABINET DIMENSIONS**

60" W x 21.5" D x 34.5" H



## **FEATURES**

- Solid wood frame & plywood panels
- Dovetail drawers and joints
- · Soft closing doors & drawers

# **HARDWARE FINISHES\***



\*Hardware comes preinstalled with the illustrated option.

Other finishes are available on our online store if you prefer a different one.

## **AVAILABLE COLORS**



#### **FRONT VIEW**



#### SIDE VIEW



#### **PLAN VIEW**







# **OVERALL DIMENSIONS**

61" W x 22" D x 0.75" H

## **COUNTERTOP OPTIONS**



Carrara Marble

# **FEATURES**

- Solid countertop with mitered edges & seams
- · Undermount white rectangular sink
- Pre-drilled for 8" widespread faucet

## **INCLUDED**

- Countertop
- Matching Backsplash
- Rectangle Sink

## COUNTERTOP PLAN VIEW

## **EDGE SIDE VIEW**