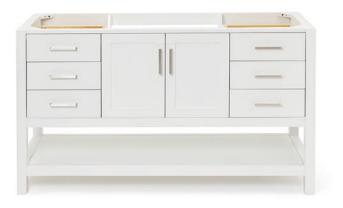

# **S060S**

# **BASE CABINET DIMENSIONS**

60" W x 21.5" D x 34.5" H

### **FEATURES**

- Solid wood frame & plywood panels
- Dovetail drawers and joints
- Soft closing doors & drawers