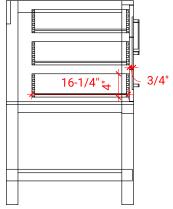

# **S060S**



# **BASE CABINET DIMENSIONS**

60" W x 21.5" D x 34.5" H

### **FEATURES**

- Solid wood frame & plywood panels
- Dovetail drawers and joints
- Soft closing doors & drawers

# HARDWARE FINISHES



# AVAILABLE COLORS











13-1/2"

# FRONT VIEW



# OVERALL DIMENSIONS

61" W x 22" D x 0.75" H

# COUNTERTOP OPTIONS



Carrara Marble CW2-061S-OVL-CT

### COUNTERTOP PLAN VIEW

### FEATURES

- Solid countertop with mitered edges & seams
- Undermount white oval sink
- Pre-drilled for 8" widespread faucet

### INCLUDED

- Countertop
- Matching Backsplash
- Sink

# $61^{\circ}$

### THREE DIMENSIONAL COUNTERTOP VIEW





### EDGE SIDE VIEW