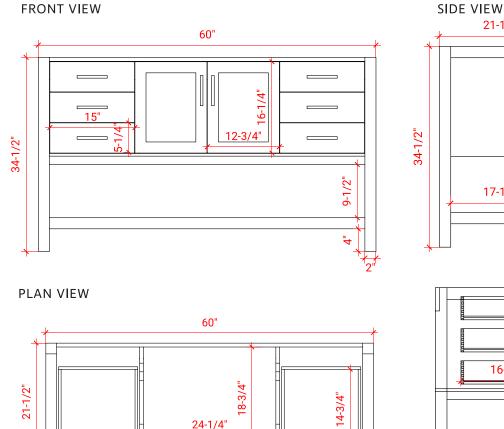

# **S060S**



# **BASE CABINET DIMENSIONS**

60" W x 21.5" D x 34.5" H

### **FEATURES**

- Solid wood frame & plywood panels
- Dovetail drawers and joints
- Soft closing doors & drawers

# HARDWARE FINISHES



# AVAILABLE COLORS











13-1/2"

# FRONT VIEW



# OVERALL DIMENSIONS

61" W x 22" D x 0.75" H

# COUNTERTOP OPTIONS



Carrara Marble CW2-061S-OVL-CT

### COUNTERTOP PLAN VIEW

### FEATURES

- Solid countertop with mitered edges & seams
- Undermount white oval sink
- Pre-drilled for 8" widespread faucet

### INCLUDED

- Countertop
- Matching Backsplash
- Sink

# $61^{\circ}$

### THREE DIMENSIONAL COUNTERTOP VIEW





### EDGE SIDE VIEW