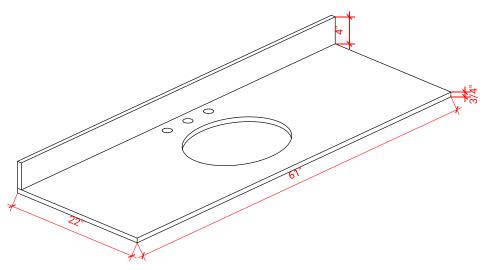

# OVERALL DIMENSIONS

61" W x 22" D x 0.75" H

### COUNTERTOP PLAN VIEW

### FEATURES

- Solid countertop with mitered edges & seams
- Undermount white oval sink
- Pre-drilled for 8" widespread faucet

### INCLUDED

- Countertop
- Matching Backsplash
- Sink

### THREE DIMENSIONAL COUNTERTOP VIEW