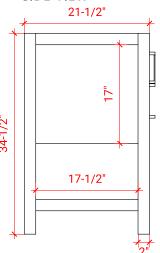

# **S060S**



# **BASE CABINET DIMENSIONS**

60" W x 21.5" D x 34.5" H

### **FEATURES**

- Solid wood frame & plywood panels
- Dovetail drawers and joints
- Soft closing doors & drawers

# HARDWARE FINISHES



# AVAILABLE COLORS











13-1/2"

# FRONT VIEW



# OVERALL DIMENSIONS

61" W x 22" D x 0.75" H

# COUNTERTOP OPTIONS



Carrara Marble CW2-061S-OVL-CT

### COUNTERTOP PLAN VIEW

### FEATURES

- Solid countertop with mitered edges & seams
- Undermount white oval sink
- Pre-drilled for 8" widespread faucet

### INCLUDED

- Countertop
- Matching Backsplash
- Sink

# $61^{\circ}$

### THREE DIMENSIONAL COUNTERTOP VIEW





### EDGE SIDE VIEW