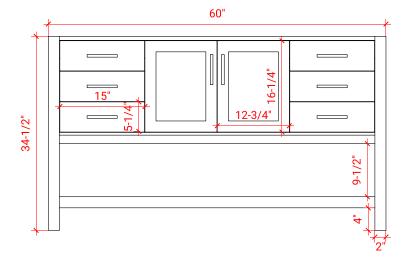

# **S060S**



# **BASE CABINET DIMENSIONS**

60" W x 21.5" D x 34.5" H

#### **FEATURES**

- Solid wood frame & plywood panels
- Dovetail drawers and joints
- Soft closing doors & drawers

# HARDWARE FINISHES



#### **AVAILABLE COLORS**



#### FRONT VIEW



#### SIDE VIEW



#### PLAN VIEW



# 16-1/4" = 3/4"





#### **OVERALL DIMENSIONS**

61" W x 22" D x 1.5" H

#### **COUNTERTOP OPTIONS**







White Quartz WQ-061S-REC-CT

#### **FEATURES**

- Solid countertop with mitered edges & seams
- Undermount white oval sink
- Pre-drilled for 8" widespread faucet

#### **INCLUDED**

- Countertop
- Matching Backsplash
- Sink

#### COUNTERTOP PLAN VIEW





# **EDGE SIDE VIEW**



### THREE DIMENSIONAL COUNTERTOP VIEW