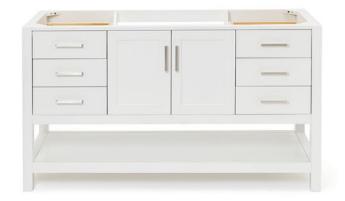

# **S060S**

# **BASE CABINET DIMENSIONS**

60" W x 21.5" D x 34.5" H

#### **FEATURES**

- Solid wood frame & plywood panels
- Dovetail drawers and joints
- Soft closing doors & drawers