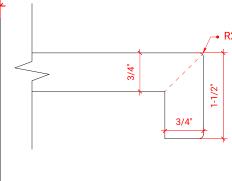

# **S060S**



# **BASE CABINET DIMENSIONS**

60" W x 21.5" D x 34.5" H

#### **FEATURES**

- Solid wood frame & plywood panels
- Dovetail drawers and joints
- Soft closing doors & drawers

# HARDWARE FINISHES



#### **AVAILABLE COLORS**



#### FRONT VIEW



#### SIDE VIEW



#### PLAN VIEW



# 16-1/4" = 3/4"





#### **OVERALL DIMENSIONS**

61" W x 22" D x 1.5" H

#### **COUNTERTOP OPTIONS**







White Quartz WQ-061S-REC-CT

#### **FEATURES**

- Solid countertop with mitered edges & seams
- Undermount white oval sink
- Pre-drilled for 8" widespread faucet

#### **INCLUDED**

- Countertop
- Matching Backsplash
- Sink

#### COUNTERTOP PLAN VIEW





# **EDGE SIDE VIEW**



### THREE DIMENSIONAL COUNTERTOP VIEW