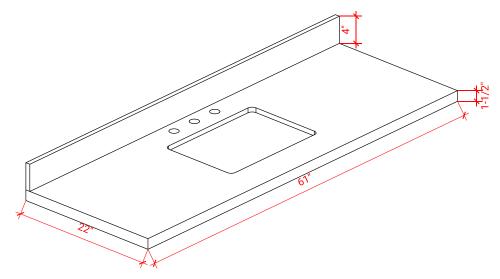

#### **OVERALL DIMENSIONS**

61" W x 22" D x 1.5" H

#### **COUNTERTOP OPTIONS**

White Quartz WQ-061S-REC-CT

#### **FEATURES**

- Solid countertop with mitered edges & seams
- Undermount white oval sink
- Pre-drilled for 8" widespread faucet

#### **INCLUDED**

- Countertop
- Matching Backsplash
- Sink

### THREE DIMENSIONAL COUNTERTOP VIEW