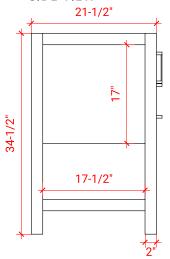

# **S060S**



# **BASE CABINET DIMENSIONS**

60" W x 21.5" D x 34.5" H

#### **FEATURES**

- Solid wood frame & plywood panels
- Dovetail drawers and joints
- Soft closing doors & drawers

# HARDWARE FINISHES



#### **AVAILABLE COLORS**



#### FRONT VIEW



#### SIDE VIEW



#### PLAN VIEW



# 16-1/4" = 3/4"





#### **OVERALL DIMENSIONS**

61" W x 22" D x 1.5" H

#### **COUNTERTOP OPTIONS**







White Quartz WQ-061S-REC-CT

#### **FEATURES**

- Solid countertop with mitered edges & seams
- Undermount white oval sink
- Pre-drilled for 8" widespread faucet

#### **INCLUDED**

- Countertop
- Matching Backsplash
- Sink

#### COUNTERTOP PLAN VIEW





# **EDGE SIDE VIEW**



### THREE DIMENSIONAL COUNTERTOP VIEW