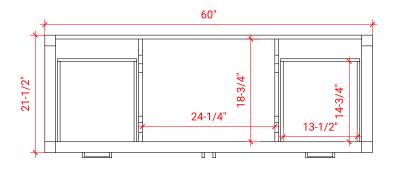

# **S060S**



# **BASE CABINET DIMENSIONS**

60" W x 21.5" D x 34.5" H

#### **FEATURES**

- Solid wood frame & plywood panels
- Dovetail drawers and joints
- Soft closing doors & drawers

# HARDWARE FINISHES



#### **AVAILABLE COLORS**



#### FRONT VIEW



#### SIDE VIEW



#### PLAN VIEW



# 16-1/4" = 3/4"





#### **OVERALL DIMENSIONS**

61" W x 22" D x 1.5" H

#### **COUNTERTOP OPTIONS**







White Quartz WQ-061S-REC-CT

#### **FEATURES**

- Solid countertop with mitered edges & seams
- Undermount white oval sink
- Pre-drilled for 8" widespread faucet

#### **INCLUDED**

- Countertop
- Matching Backsplash
- Sink

#### COUNTERTOP PLAN VIEW





# **EDGE SIDE VIEW**



### THREE DIMENSIONAL COUNTERTOP VIEW