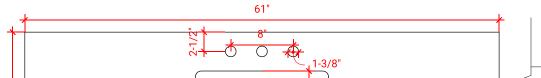

#### **OVERALL DIMENSIONS**

61" W x 22" D x 1.5" H

#### **FEATURES**

- Solid countertop with mitered edges & seams
- Undermount white oval sink
- Pre-drilled for 8" widespread faucet

#### COUNTERTOP PLAN VIEW