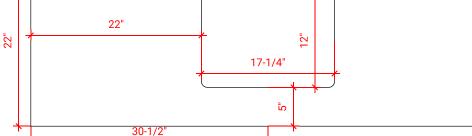

# **S060S**



# **BASE CABINET DIMENSIONS**

60" W x 21.5" D x 34.5" H

#### **FEATURES**

- Solid wood frame & plywood panels
- Dovetail drawers and joints
- Soft closing doors & drawers

# HARDWARE FINISHES



#### **AVAILABLE COLORS**



#### FRONT VIEW



#### SIDE VIEW



#### PLAN VIEW



# 16-1/4" = 3/4"





#### **OVERALL DIMENSIONS**

61" W x 22" D x 1.5" H

#### **COUNTERTOP OPTIONS**







White Quartz WQ-061S-REC-CT

#### **FEATURES**

- Solid countertop with mitered edges & seams
- Undermount white oval sink
- Pre-drilled for 8" widespread faucet

#### **INCLUDED**

- Countertop
- Matching Backsplash
- Sink

#### COUNTERTOP PLAN VIEW





# **EDGE SIDE VIEW**



### THREE DIMENSIONAL COUNTERTOP VIEW