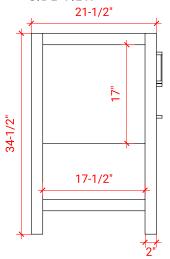

# **S060S**



# **BASE CABINET DIMENSIONS**

60" W x 21.5" D x 34.5" H

# **FEATURES**

- Solid wood frame & plywood panels
- Dovetail drawers and joints
- Soft closing doors & drawers

# HARDWARE FINISHES



# **AVAILABLE COLORS**



## FRONT VIEW



## SIDE VIEW



## PLAN VIEW



# 16-1/4" = 3/4"





# **OVERALL DIMENSIONS**

61" W x 22" D x 1.5" H

# **COUNTERTOP OPTIONS**







White Quartz WQ-061S-OVL-CT

# **FEATURES**

- Solid countertop with mitered edges & seams
- Undermount white oval sink
- Pre-drilled for 8" widespread faucet

## **INCLUDED**

- Countertop
- Matching Backsplash
- Sink

## COUNTERTOP PLAN VIEW



### **EDGE SIDE VIEW**



# THREE DIMENSIONAL COUNTERTOP VIEW