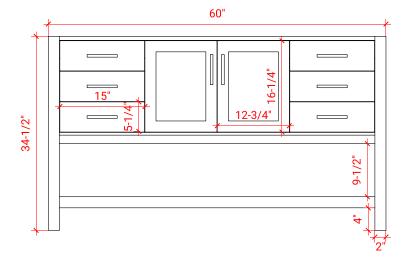

# **S060S**



# **BASE CABINET DIMENSIONS**

60" W x 21.5" D x 34.5" H

# **FEATURES**

- Solid wood frame & plywood panels
- Dovetail drawers and joints
- Soft closing doors & drawers

# HARDWARE FINISHES



# **AVAILABLE COLORS**



## FRONT VIEW



## SIDE VIEW



## PLAN VIEW



# 16-1/4" = 3/4"





# **OVERALL DIMENSIONS**

61" W x 22" D x 1.5" H

# **COUNTERTOP OPTIONS**







White Quartz WQ-061S-OVL-CT

# **FEATURES**

- Solid countertop with mitered edges & seams
- Undermount white oval sink
- Pre-drilled for 8" widespread faucet

## **INCLUDED**

- Countertop
- Matching Backsplash
- Sink

## COUNTERTOP PLAN VIEW



### **EDGE SIDE VIEW**



# THREE DIMENSIONAL COUNTERTOP VIEW