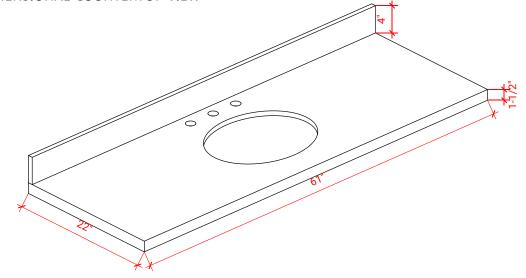

# THREE DIMENSIONAL COUNTERTOP VIEW

# **OVERALL DIMENSIONS**

61" W x 22" D x 1.5" H