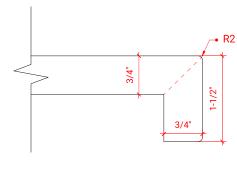

# **S060S**



# **BASE CABINET DIMENSIONS**

60" W x 21.5" D x 34.5" H

# **FEATURES**

- Solid wood frame & plywood panels
- Dovetail drawers and joints
- Soft closing doors & drawers

# HARDWARE FINISHES



# **AVAILABLE COLORS**



## FRONT VIEW



## SIDE VIEW



## PLAN VIEW



# 16-1/4" = 3/4"





# **OVERALL DIMENSIONS**

61" W x 22" D x 1.5" H

# **COUNTERTOP OPTIONS**







White Quartz WQ-061S-OVL-CT

# **FEATURES**

- Solid countertop with mitered edges & seams
- Undermount white oval sink
- Pre-drilled for 8" widespread faucet

## **INCLUDED**

- Countertop
- Matching Backsplash
- Sink

## COUNTERTOP PLAN VIEW



### **EDGE SIDE VIEW**



# THREE DIMENSIONAL COUNTERTOP VIEW