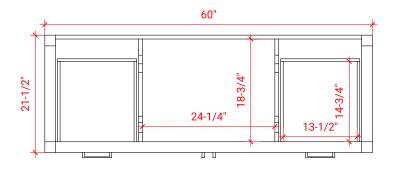

# **S060S**



# **BASE CABINET DIMENSIONS**

60" W x 21.5" D x 34.5" H

# **FEATURES**

- Solid wood frame & plywood panels
- Dovetail drawers and joints
- Soft closing doors & drawers

# HARDWARE FINISHES



# **AVAILABLE COLORS**



## FRONT VIEW



## SIDE VIEW



## PLAN VIEW



# 16-1/4" = 3/4"





# **OVERALL DIMENSIONS**

61" W x 22" D x 1.5" H

# **COUNTERTOP OPTIONS**







White Quartz WQ-061S-OVL-CT

# **FEATURES**

- Solid countertop with mitered edges & seams
- Undermount white oval sink
- Pre-drilled for 8" widespread faucet

## **INCLUDED**

- Countertop
- Matching Backsplash
- Sink

## COUNTERTOP PLAN VIEW



### **EDGE SIDE VIEW**



# THREE DIMENSIONAL COUNTERTOP VIEW