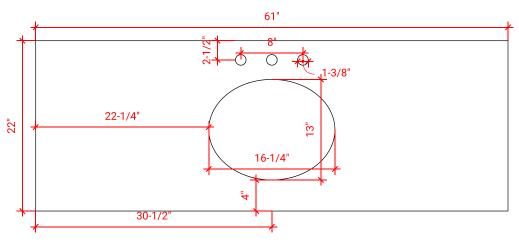

## COUNTERTOP PLAN VIEW

# **OVERALL DIMENSIONS**

61" W x 22" D x 1.5" H

# **COUNTERTOP OPTIONS**

White Quartz WQ-061S-OVL-CT

# **FEATURES**

- Solid countertop with mitered edges & seams
- Undermount white oval sink
- Pre-drilled for 8" widespread faucet