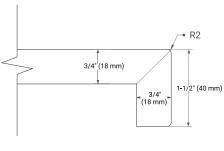

# **BASE CABINET DIMENSIONS**

72" W x 21.5" D x 34.5" H



# **FEATURES**

- · Solid wood frame & plywood panels
- · Dovetail drawers and joints
- Soft closing doors & drawers

#### **HARDWARE FINISHES\***



Hardware comes preinstalled with the illustrated option. Other finishes are available on our online store if you prefer a different one.

# **AVAILABLE COLORS**



#### **FRONT VIEW** SIDE VIEW



# **PLAN VIEW**







# **OVERALL DIMENSIONS**

73" W x 22" D x 1.5" H

# **COUNTERTOP OPTIONS**





Carrara Marble

White Quartz

# **FEATURES**

- Solid countertop with mitered edges & seams
- · Undermount white rectangular sink
- Pre-drilled for 8" widespread faucet

# **INCLUDED**

- Countertop
- Matching Backsplash
- Rectangle Sinks

# COUNTERTOP PLAN VIEW

# **EDGE SIDE VIEW**





# THREE DIMENSIONAL COUNTERTOP VIEW