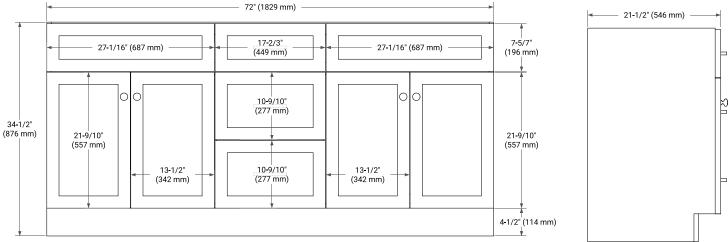

# **BASE CABINET DIMENSIONS**

72" W x 21.5" D x 34.5" H

#### **FRONT VIEW** SIDE VIEW

# **PLAN VIEW**

# **OVERALL DIMENSIONS**

73" W x 22" D x 1.5" H