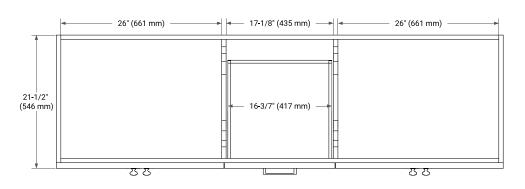

# **BASE CABINET DIMENSIONS**

72" W x 21.5" D x 34.5" H

#### **FRONT VIEW** SIDE VIEW