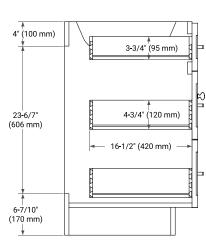

# **BASE CABINET DIMENSIONS**

72" W x 21.5" D x 34.5" H



# **FEATURES**

- · Solid wood frame & plywood panels
- · Dovetail drawers and joints
- Soft closing doors & drawers

#### **HARDWARE FINISHES\***



Hardware comes preinstalled with the illustrated option. Other finishes are available on our online store if you prefer a different one.

# **AVAILABLE COLORS**



#### **FRONT VIEW** SIDE VIEW



# **PLAN VIEW**







# **OVERALL DIMENSIONS**

73" W x 22" D x 1.5" H

# **COUNTERTOP OPTIONS**





Carrara Marble

White Quartz

# **FEATURES**

- Solid countertop with mitered edges & seams
- · Undermount white rectangular sink
- Pre-drilled for 8" widespread faucet

# **INCLUDED**

- Countertop
- Matching Backsplash
- Rectangle Sinks

# COUNTERTOP PLAN VIEW

# **EDGE SIDE VIEW**





# THREE DIMENSIONAL COUNTERTOP VIEW