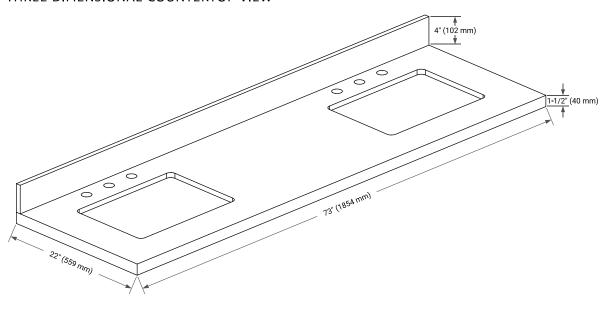

# **OVERALL DIMENSIONS**

73" W x 22" D x 1.5" H

# THREE DIMENSIONAL COUNTERTOP VIEW