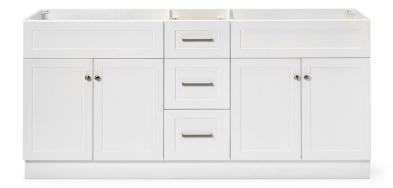

# **BASE CABINET DIMENSIONS**

72" W x 21.5" D x 34.5" H

# **FEATURES**

- · Solid wood frame & plywood panels
- · Dovetail drawers and joints
- Soft closing doors & drawers