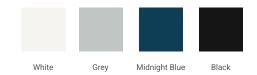

# **BASE CABINET DIMENSIONS**

72" W x 21.5" D x 34.5" H



# **FEATURES**

- · Solid wood frame & plywood panels
- · Dovetail drawers and joints
- Soft closing doors & drawers

#### **HARDWARE FINISHES\***



Hardware comes preinstalled with the illustrated option. Other finishes are available on our online store if you prefer a different one.

# **AVAILABLE COLORS**



#### **FRONT VIEW** SIDE VIEW



# **PLAN VIEW**







# **OVERALL DIMENSIONS**

73" W x 22" D x 1.5" H

# **COUNTERTOP OPTIONS**





Carrara Marble

White Quartz

# **FEATURES**

- Solid countertop with mitered edges & seams
- · Undermount white rectangular sink
- Pre-drilled for 8" widespread faucet

# **INCLUDED**

- Countertop
- Matching Backsplash
- Rectangle Sinks

# COUNTERTOP PLAN VIEW

# **EDGE SIDE VIEW**





# THREE DIMENSIONAL COUNTERTOP VIEW