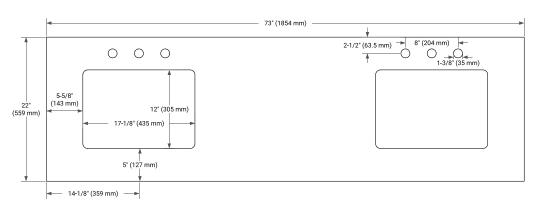

# **BASE CABINET DIMENSIONS**

72" W x 21.5" D x 34.5" H



# **FEATURES**

- · Solid wood frame & plywood panels
- · Dovetail drawers and joints
- Soft closing doors & drawers

#### **HARDWARE FINISHES\***



Hardware comes preinstalled with the illustrated option. Other finishes are available on our online store if you prefer a different one.

# **AVAILABLE COLORS**



#### **FRONT VIEW** SIDE VIEW



# **PLAN VIEW**







# **OVERALL DIMENSIONS**

73" W x 22" D x 1.5" H

# **COUNTERTOP OPTIONS**





Carrara Marble

White Quartz

# **FEATURES**

- Solid countertop with mitered edges & seams
- · Undermount white rectangular sink
- Pre-drilled for 8" widespread faucet

# **INCLUDED**

- Countertop
- Matching Backsplash
- Rectangle Sinks

# COUNTERTOP PLAN VIEW

# **EDGE SIDE VIEW**





# THREE DIMENSIONAL COUNTERTOP VIEW