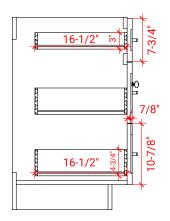

#### F073D

# 14

### **BASE CABINET DIMENSIONS**

72" W x 21.5" D x 34.5" H

#### **FEATURES**

- Solid wood frame & plywood panels
- Dovetail drawers and joints
- Soft closing doors & drawers

#### HARDWARE FINISHES







## SIDE VIEW 21-1/2" 34-1/2" 17-7/8"

PLAN VIEW







#### FRONT VIEW



#### **OVERALL DIMENSIONS**

73" W x 22" D x 1.5" H

#### **COUNTERTOP OPTIONS**





Carrara Marble CW-073D-OVL-CT

White Quartz WQ-073D-OVL-CT

#### **FEATURES**

- Solid countertop with mitered edges & seams
- Undermount white oval sink
- Pre-drilled for 8" widespread faucet

#### INCLUDED

- Countertop
- Matching Backsplash
- Sink

#### COUNTERTOP PLAN VIEW 73" ÷. 8 -虏 Ο Ο • R2 1-3/8" 1-3/8" 3/4" 6" 6" 22" 1-1/2" ľ õ 16-1/4" 16-1/4" 3/4" 4 4 14-1/4 14-1/4

#### THREE DIMENSIONAL COUNTERTOP VIEW





#### EDGE SIDE VIEW