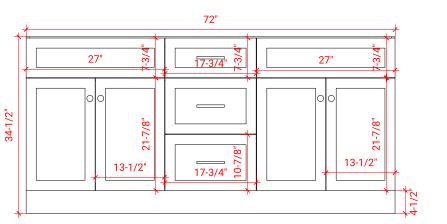

#### F073D

# 14

### **BASE CABINET DIMENSIONS**

72" W x 21.5" D x 34.5" H

#### **FEATURES**

- Solid wood frame & plywood panels
- Dovetail drawers and joints
- Soft closing doors & drawers

#### HARDWARE FINISHES







## SIDE VIEW 21-1/2" 34-1/2" 17-7/8"

PLAN VIEW







#### FRONT VIEW



#### **OVERALL DIMENSIONS**

73" W x 22" D x 1.5" H

#### **COUNTERTOP OPTIONS**





Carrara Marble CW-073D-OVL-CT

White Quartz WQ-073D-OVL-CT

#### **FEATURES**

- Solid countertop with mitered edges & seams
- Undermount white oval sink
- Pre-drilled for 8" widespread faucet

#### INCLUDED

- Countertop
- Matching Backsplash
- Sink

#### COUNTERTOP PLAN VIEW 73" ÷. 8 -虏 Ο Ο • R2 1-3/8" 1-3/8" 3/4" 6" 6" 22" 1-1/2" ľ õ 16-1/4" 16-1/4" 3/4" 4 4 14-1/4 14-1/4

#### THREE DIMENSIONAL COUNTERTOP VIEW





#### EDGE SIDE VIEW