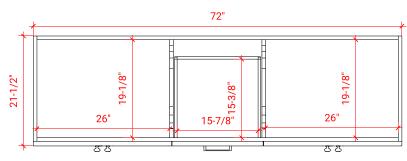

#### F073D

# 14

### **BASE CABINET DIMENSIONS**

72" W x 21.5" D x 34.5" H

#### **FEATURES**

- Solid wood frame & plywood panels
- Dovetail drawers and joints
- Soft closing doors & drawers

#### HARDWARE FINISHES







## SIDE VIEW 21-1/2" 34-1/2" 17-7/8"

PLAN VIEW







#### FRONT VIEW



#### **OVERALL DIMENSIONS**

73" W x 22" D x 1.5" H

#### **COUNTERTOP OPTIONS**





Carrara Marble CW-073D-OVL-CT

White Quartz WQ-073D-OVL-CT

#### **FEATURES**

- Solid countertop with mitered edges & seams
- Undermount white oval sink
- Pre-drilled for 8" widespread faucet

#### INCLUDED

- Countertop
- Matching Backsplash
- Sink

#### COUNTERTOP PLAN VIEW 73" ÷. 8 -虏 Ο Ο • R2 1-3/8" 1-3/8" 3/4" 6" 6" 22" 1-1/2" ľ õ 16-1/4" 16-1/4" 3/4" 4 4 14-1/4 14-1/4

#### THREE DIMENSIONAL COUNTERTOP VIEW





#### EDGE SIDE VIEW