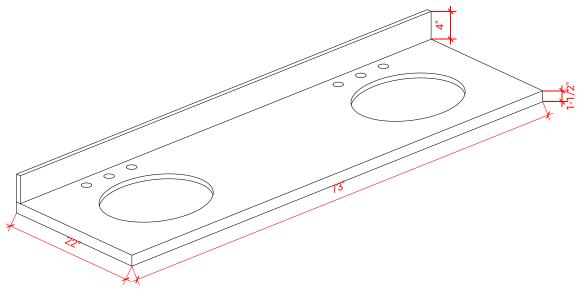

#### **OVERALL DIMENSIONS**

73" W x 22" D x 1.5" H

#### THREE DIMENSIONAL COUNTERTOP VIEW