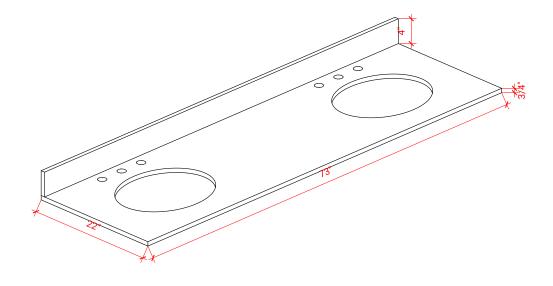

# **OVERALL DIMENSIONS**

73" W x 22" D x 0.75" H

### THREE DIMENSIONAL COUNTERTOP VIEW