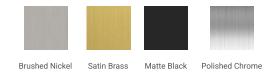

# Q072D



# **BASE CABINET DIMENSIONS**

72" W x 21.6" D x 34.5" H

# **FEATURES**

- Solid wood frame & plywood panels
- Dovetail drawers and joints
- Soft closing doors & drawers

# HARDWARE FINISHES



# **AVAILABLE COLORS**



### FRONT VIEW



### **SIDE VIEW**



### **PLAN VIEW**



# 16-1/2" - 4/1/2



# **OVERALL DIMENSIONS**

73" W x 22" D x 0.75" H

# **COUNTERTOP OPTIONS**



Carrara Marble CW2-073D-OVL-CT

# **FEATURES**

- Solid countertop with mitered edges & seams
- Undermount white oval sink
- Pre-drilled for 8" widespread faucet

### **INCLUDED**

- Countertop
- Matching Backsplash
- Oval Sinks



### THREE DIMENSIONAL COUNTERTOP VIEW