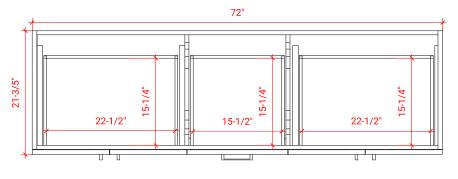

# Q072D



# **BASE CABINET DIMENSIONS**

72" W x 21.6" D x 34.5" H

# **FEATURES**

- Solid wood frame & plywood panels
- Dovetail drawers and joints
- Soft closing doors & drawers

# HARDWARE FINISHES



# **AVAILABLE COLORS**



### FRONT VIEW



### **SIDE VIEW**



### **PLAN VIEW**



# 16-1/2" - 4/1/2



# **OVERALL DIMENSIONS**

73" W x 22" D x 0.75" H

# **COUNTERTOP OPTIONS**



Carrara Marble CW2-073D-OVL-CT

# **FEATURES**

- Solid countertop with mitered edges & seams
- Undermount white oval sink
- Pre-drilled for 8" widespread faucet

### **INCLUDED**

- Countertop
- Matching Backsplash
- Oval Sinks



### THREE DIMENSIONAL COUNTERTOP VIEW