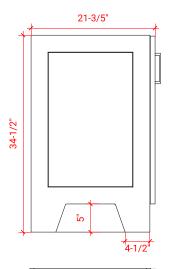

# Q072D



# **BASE CABINET DIMENSIONS**

72" W x 21.6" D x 34.5" H

# **FEATURES**

- Solid wood frame & plywood panels
- Dovetail drawers and joints
- Soft closing doors & drawers

# HARDWARE FINISHES



# **AVAILABLE COLORS**



### FRONT VIEW



### **SIDE VIEW**



### **PLAN VIEW**



# 16-1/2" - 4/1/2



# **OVERALL DIMENSIONS**

73" W x 22" D x 0.75" H

# **COUNTERTOP OPTIONS**



Carrara Marble CW2-073D-OVL-CT

# **FEATURES**

- Solid countertop with mitered edges & seams
- Undermount white oval sink
- Pre-drilled for 8" widespread faucet

### **INCLUDED**

- Countertop
- Matching Backsplash
- Oval Sinks



### THREE DIMENSIONAL COUNTERTOP VIEW