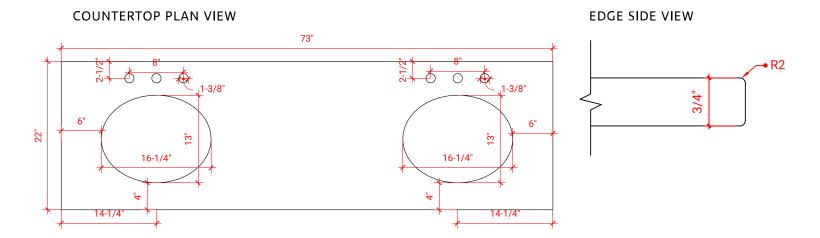

### **PLAN VIEW**

# **OVERALL DIMENSIONS**

73" W x 22" D x 0.75" H

# **FEATURES**

- Solid countertop with mitered edges & seams
- Undermount white oval sink
- Pre-drilled for 8" widespread faucet

### **INCLUDED**

- Countertop
- Matching Backsplash
- Oval Sinks