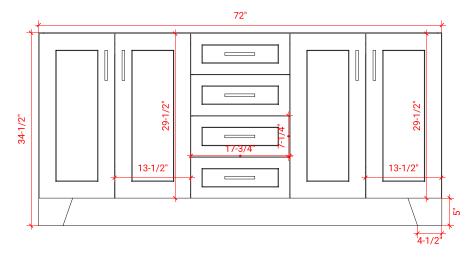

# **BASE CABINET DIMENSIONS**

72" W x 21.6" D x 34.5" H

### FRONT VIEW

### **SIDE VIEW**

### **PLAN VIEW**