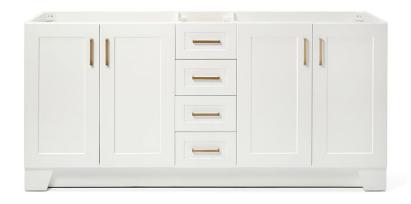

# **BASE CABINET DIMENSIONS**

72" W x 21.6" D x 34.5" H

# **FEATURES**

- Solid wood frame & plywood panels
- Dovetail drawers and joints
- Soft closing doors & drawers