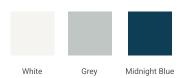

# Q072D



# **BASE CABINET DIMENSIONS**

72" W x 21.6" D x 34.5" H

# **FEATURES**

- Solid wood frame & plywood panels
- Dovetail drawers and joints
- Soft closing doors & drawers

# HARDWARE FINISHES



# **AVAILABLE COLORS**



### FRONT VIEW



### **SIDE VIEW**



### **PLAN VIEW**



# 16-1/2" - 4/1/2



# **OVERALL DIMENSIONS**

73" W x 22" D x 0.75" H

# **COUNTERTOP OPTIONS**



Carrara Marble CW2-073D-OVL-CT

# **FEATURES**

- Solid countertop with mitered edges & seams
- Undermount white oval sink
- Pre-drilled for 8" widespread faucet

### **INCLUDED**

- Countertop
- Matching Backsplash
- Oval Sinks



### THREE DIMENSIONAL COUNTERTOP VIEW