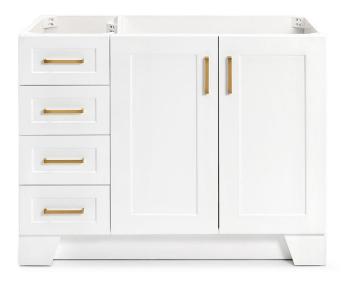

# ARIEL

# Q042S-R

# **BASE CABINET DIMENSIONS**

42" W x 21.6" D x 34.5" H

# **FEATURES**

- Solid wood frame & plywood panels
- Dovetail drawers and joints
- Soft closing doors & drawers