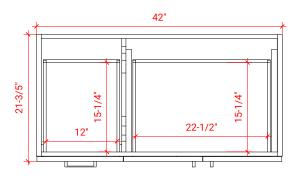

# **BASE CABINET DIMENSIONS**

42" W x 21.6" D x 34.5" H

#### PLAN VIEW

SIDE VIEW