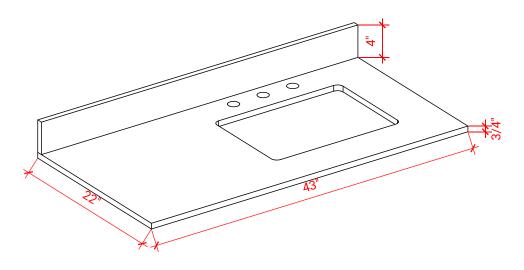

# THREE DIMENSIONAL COUNTERTOP VIEW

## **OVERALL DIMENSIONS**

43" W x 22" D x 0.75" H