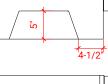

# ARIEL

# Q042S-R



# **BASE CABINET DIMENSIONS**

42" W x 21.6" D x 34.5" H

# **FEATURES**

- Solid wood frame & plywood panels
- Dovetail drawers and joints
- Soft closing doors & drawers

## HARDWARE FINISHES



Matte Black Polished Chrome

# AVAILABLE COLORS



# FRONT VIEW



#### PLAN VIEW









SIDE VIEW

## **OVERALL DIMENSIONS**

43" W x 22" D x 0.75" H

# COUNTERTOP OPTIONS



Carrara Marble CW2-043S-R-REC-CT

# FEATURES

- Solid countertop with mitered edges & seams
- Undermount white rectangular sink
- Pre-drilled for 8" widespread faucet

#### INCLUDED

- Countertop
- Matching Backsplash
- Rectangle Sink



# THREE DIMENSIONAL COUNTERTOP VIEW