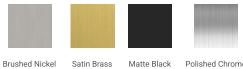

# ARIEL

# Q042S-R



# **BASE CABINET DIMENSIONS**

42" W x 21.6" D x 34.5" H

# **FEATURES**

- Solid wood frame & plywood panels
- Dovetail drawers and joints
- Soft closing doors & drawers

## HARDWARE FINISHES



Matte Black Polished Chrome

# AVAILABLE COLORS



# FRONT VIEW



#### PLAN VIEW









SIDE VIEW

## **OVERALL DIMENSIONS**

43" W x 22" D x 0.75" H

# COUNTERTOP OPTIONS



Carrara Marble CW2-043S-R-REC-CT

# FEATURES

- Solid countertop with mitered edges & seams
- Undermount white rectangular sink
- Pre-drilled for 8" widespread faucet

#### INCLUDED

- Countertop
- Matching Backsplash
- Rectangle Sink



# THREE DIMENSIONAL COUNTERTOP VIEW