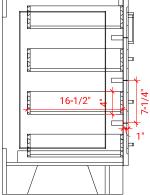

# ARIEL

# Q042S-R



# **BASE CABINET DIMENSIONS**

42" W x 21.6" D x 34.5" H

# **FEATURES**

- Solid wood frame & plywood panels
- Dovetail drawers and joints
- Soft closing doors & drawers

## HARDWARE FINISHES



Matte Black Polished Chrome

# AVAILABLE COLORS



# FRONT VIEW



#### PLAN VIEW









SIDE VIEW

## **OVERALL DIMENSIONS**

43" W x 22" D x 0.75" H

# COUNTERTOP OPTIONS



Carrara Marble CW2-043S-R-REC-CT

# FEATURES

- Solid countertop with mitered edges & seams
- Undermount white rectangular sink
- Pre-drilled for 8" widespread faucet

#### INCLUDED

- Countertop
- Matching Backsplash
- Rectangle Sink



# THREE DIMENSIONAL COUNTERTOP VIEW