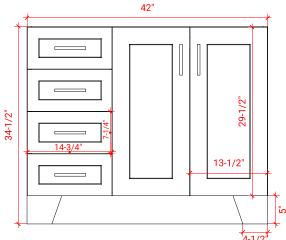

# **BASE CABINET DIMENSIONS**

42" W x 21.6" D x 34.5" H

# FRONT VIEW

#### PLAN VIEW

SIDE VIEW