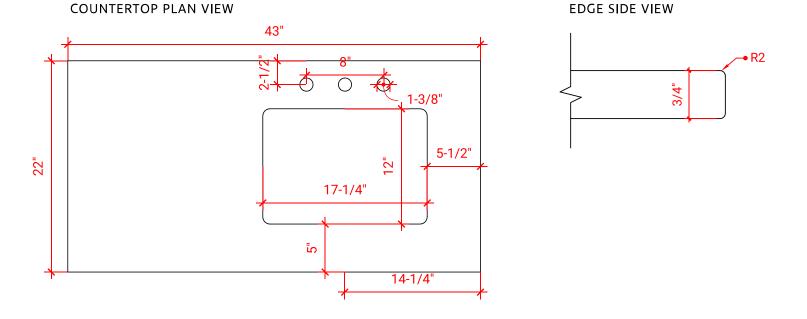

#### PLAN VIEW

SIDE VIEW

## **OVERALL DIMENSIONS**

43" W x 22" D x 0.75" H

# FEATURES

- Solid countertop with mitered edges & seams
- Undermount white rectangular sink
- Pre-drilled for 8" widespread faucet