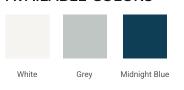

# ARIEL

# Q042S-R



# **BASE CABINET DIMENSIONS**

42" W x 21.6" D x 34.5" H

# **FEATURES**

- Solid wood frame & plywood panels
- Dovetail drawers and joints
- Soft closing doors & drawers

## HARDWARE FINISHES



Matte Black Polished Chrome

# AVAILABLE COLORS



# FRONT VIEW



#### PLAN VIEW









SIDE VIEW

## **OVERALL DIMENSIONS**

43" W x 22" D x 0.75" H

# COUNTERTOP OPTIONS



Carrara Marble CW2-043S-R-REC-CT

# FEATURES

- Solid countertop with mitered edges & seams
- Undermount white rectangular sink
- Pre-drilled for 8" widespread faucet

#### INCLUDED

- Countertop
- Matching Backsplash
- Rectangle Sink



# THREE DIMENSIONAL COUNTERTOP VIEW