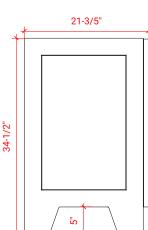

# ARIEL

# Q042S-R



# **BASE CABINET DIMENSIONS**

42" W x 21.6" D x 34.5" H

# **FEATURES**

- Solid wood frame & plywood panels
- Dovetail drawers and joints
- Soft closing doors & drawers

## HARDWARE FINISHES



Matte Black Polished Chrome

# AVAILABLE COLORS



# FRONT VIEW



#### PLAN VIEW









SIDE VIEW

## **OVERALL DIMENSIONS**

43" W x 22" D x 0.75" H

# COUNTERTOP OPTIONS



Carrara Marble CW2-043S-R-REC-CT

# FEATURES

- Solid countertop with mitered edges & seams
- Undermount white rectangular sink
- Pre-drilled for 8" widespread faucet

#### INCLUDED

- Countertop
- Matching Backsplash
- Rectangle Sink



# THREE DIMENSIONAL COUNTERTOP VIEW