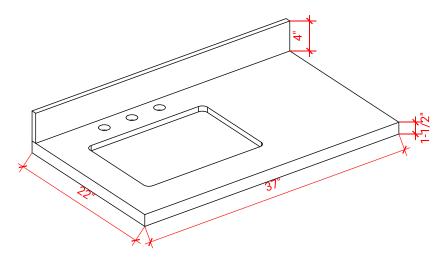

# 37" LEFT OFFSET RECTANGLE SINK THIN COUNTERTOP

## **OVERALL DIMENSIONS**

37" W x 22" D x 1.5" H

## THREE DIMENSIONAL COUNTERTOP VIEW