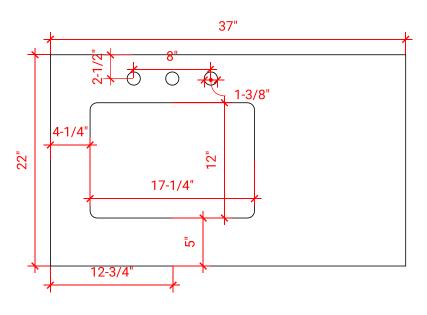

# 37" LEFT OFFSET RECTANGLE SINK THIN COUNTERTOP

## **OVERALL DIMENSIONS**

37" W x 22" D x 1.5" H

# **FEATURES**

- Solid countertop with mitered edges & seams
- Undermount white rectangular sink
- Pre-drilled for 8" widespread faucet

#### **INCLUDED**

- Countertop
- Matching Backsplash
- Sink