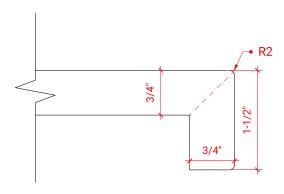

# F037S-L



# **BASE CABINET DIMENSIONS**

36" W x 21.5" D x 34.5" H

## **FEATURES**

- Solid wood frame & plywood panels
- Dovetail drawers and joints
- Soft closing doors & drawers

# HARDWARE FINISHES



## **AVAILABLE COLORS**



#### FRONT VIEW



# SIDE VIEW









# 37" LEFT OFFSET RECTANGLE SINK THIN COUNTERTOP



## **OVERALL DIMENSIONS**

37" W x 22" D x 1.5" H

## **COUNTERTOP OPTIONS**





Carrara Marble CW-037S-L-REC-CT WQ-037S-L-REC-CT

White Quartz

# **FEATURES**

- Solid countertop with mitered edges & seams
- Undermount white rectangular sink
- Pre-drilled for 8" widespread faucet

#### **INCLUDED**

- Countertop
- Matching Backsplash
- Sink

#### COUNTERTOP PLAN VIEW



## **EDGE SIDE VIEW**



## THREE DIMENSIONAL COUNTERTOP VIEW