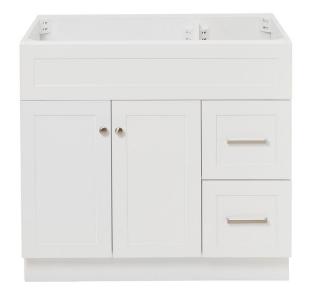

# F037S-L

# **BASE CABINET DIMENSIONS**

36" W x 21.5" D x 34.5" H

## **FEATURES**

- Solid wood frame & plywood panels
- Dovetail drawers and joints
- Soft closing doors & drawers