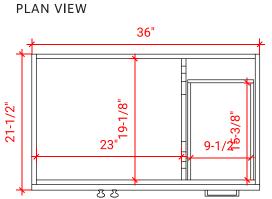

# **BASE CABINET DIMENSIONS**

36" W x 21.5" D x 34.5" H

#### COUNTERTOP PLAN VIEW