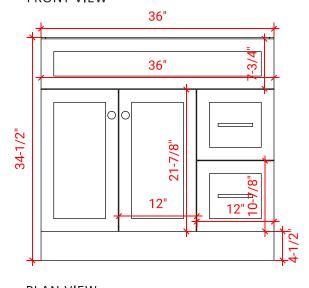

# F037S-L



# **BASE CABINET DIMENSIONS**

36" W x 21.5" D x 34.5" H

## **FEATURES**

- Solid wood frame & plywood panels
- Dovetail drawers and joints
- Soft closing doors & drawers

# HARDWARE FINISHES



## **AVAILABLE COLORS**



#### FRONT VIEW



# SIDE VIEW









# 37" LEFT OFFSET RECTANGLE SINK THIN COUNTERTOP



## **OVERALL DIMENSIONS**

37" W x 22" D x 1.5" H

## **COUNTERTOP OPTIONS**





Carrara Marble CW-037S-L-REC-CT WQ-037S-L-REC-CT

White Quartz

# **FEATURES**

- Solid countertop with mitered edges & seams
- Undermount white rectangular sink
- Pre-drilled for 8" widespread faucet

#### **INCLUDED**

- Countertop
- Matching Backsplash
- Sink

#### COUNTERTOP PLAN VIEW



## **EDGE SIDE VIEW**



## THREE DIMENSIONAL COUNTERTOP VIEW