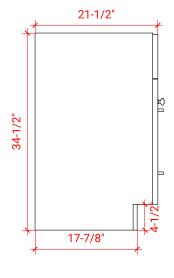

# F037S-L



# **BASE CABINET DIMENSIONS**

36" W x 21.5" D x 34.5" H

## **FEATURES**

- Solid wood frame & plywood panels
- Dovetail drawers and joints
- Soft closing doors & drawers

# HARDWARE FINISHES



## **AVAILABLE COLORS**



#### FRONT VIEW



# SIDE VIEW









# 37" LEFT OFFSET RECTANGLE SINK THIN COUNTERTOP



## **OVERALL DIMENSIONS**

37" W x 22" D x 1.5" H

## **COUNTERTOP OPTIONS**





Carrara Marble CW-037S-L-REC-CT WQ-037S-L-REC-CT

White Quartz

# **FEATURES**

- Solid countertop with mitered edges & seams
- Undermount white rectangular sink
- Pre-drilled for 8" widespread faucet

#### **INCLUDED**

- Countertop
- Matching Backsplash
- Sink

#### COUNTERTOP PLAN VIEW



## **EDGE SIDE VIEW**



## THREE DIMENSIONAL COUNTERTOP VIEW