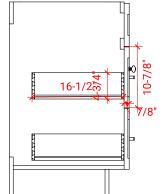

# F037S-L



# **BASE CABINET DIMENSIONS**

36" W x 21.5" D x 34.5" H

## **FEATURES**

- Solid wood frame & plywood panels
- Dovetail drawers and joints
- Soft closing doors & drawers

# HARDWARE FINISHES



## **AVAILABLE COLORS**



#### FRONT VIEW



# SIDE VIEW









# 37" LEFT OFFSET RECTANGLE SINK THIN COUNTERTOP



## **OVERALL DIMENSIONS**

37" W x 22" D x 1.5" H

## **COUNTERTOP OPTIONS**





Carrara Marble CW-037S-L-REC-CT WQ-037S-L-REC-CT

White Quartz

# **FEATURES**

- Solid countertop with mitered edges & seams
- Undermount white rectangular sink
- Pre-drilled for 8" widespread faucet

#### **INCLUDED**

- Countertop
- Matching Backsplash
- Sink

#### COUNTERTOP PLAN VIEW



## **EDGE SIDE VIEW**



## THREE DIMENSIONAL COUNTERTOP VIEW