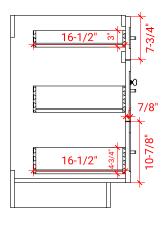

# F061D



# BASE CABINET DIMENSIONS

60" W x 21.5" D x 34.5" H

## FEATURES

- Solid wood frame & plywood panels
- Dovetail drawers and joints
- Soft closing doors & drawers

# HARDWARE FINISHES



#### AVAILABLE COLORS



60"

#### PLAN VIEW

FRONT VIEW



WWW.ARIELBATH.COM







# OVERALL DIMENSIONS

61" W x 22" D x 1.5" H

# COUNTERTOP OPTIONS





Carrara Marble CW-061D-OVL-CT

#### White Quartz WQ-061D-OVL-CT

#### COUNTERTOP PLAN VIEW

# FEATURES

- Solid countertop with mitered edges & seams
- Undermount white oval sink
- Pre-drilled for 8" widespread faucet

### INCLUDED

- Countertop
- Matching Backsplash
- Sink

#### 61" 1-3/8" 2 煮 $\bigcirc$ • R2 <del>A</del> 1-3/8" 3/4" 1-1/2" 4-1/2' 22" 4-1/2' δ 3 3/4" 16-1/4" 16-1/4" 4 ₹+ 12-3/4 12-3/4

THREE DIMENSIONAL COUNTERTOP VIEW





### EDGE SIDE VIEW