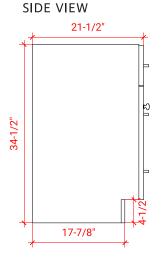

# BASE CABINET DIMENSIONS

60" W x 21.5" D x 34.5" H

#### PLAN VIEW

FRONT VIEW

WWW.ARIELBATH.COM