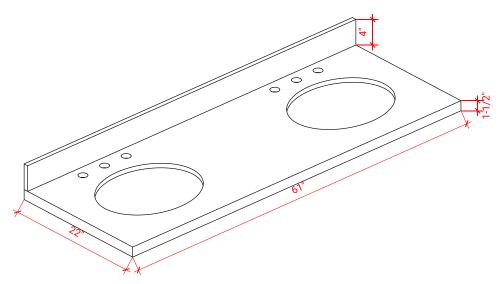

#### 61" 1-3/8" 2 煮 $\bigcirc$ • R2 <del>A</del> 1-3/8" 3/4" 1-1/2" 4-1/2' 22" 4-1/2' δ 3 3/4" 16-1/4" 16-1/4" 4 ₹+ 12-3/4 12-3/4

THREE DIMENSIONAL COUNTERTOP VIEW