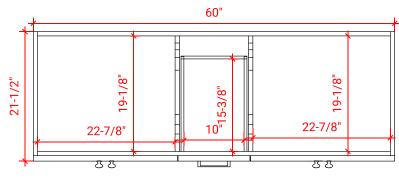

# BASE CABINET DIMENSIONS

60" W x 21.5" D x 34.5" H

#### PLAN VIEW

FRONT VIEW

WWW.ARIELBATH.COM