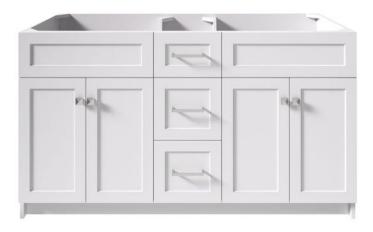

# F061D

# BASE CABINET DIMENSIONS

60" W x 21.5" D x 34.5" H

## FEATURES

- Solid wood frame & plywood panels
- Dovetail drawers and joints
- Soft closing doors & drawers