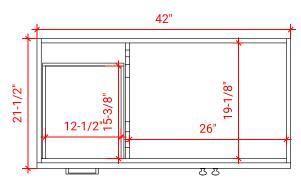

# **BASE CABINET DIMENSIONS**

42" W x 21.5" D x 34.5" H

#### FRONT VIEW

#### PLAN VIEW