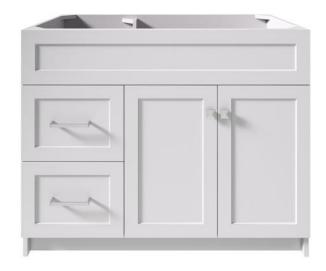

# **BASE CABINET DIMENSIONS**

42" W x 21.5" D x 34.5" H

## **FEATURES**

- Solid wood frame & plywood panels
- Dovetail drawers and joints
- Soft closing doors & drawers