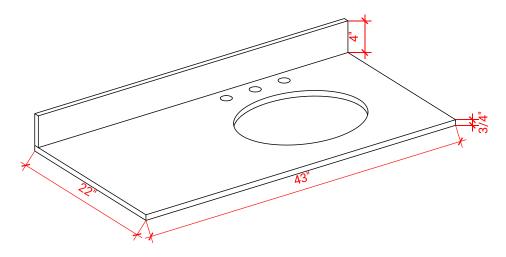

## **OVERALL DIMENSIONS**

43" W x 22" D x 0.75" H

#### THREE DIMENSIONAL COUNTERTOP VIEW