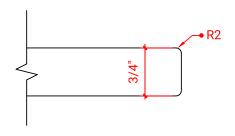

## F043S-R



# **BASE CABINET DIMENSIONS**

42" W x 21.5" D x 34.5" H

## **FEATURES**

- Solid wood frame & plywood panels
- Dovetail drawers and joints
- Soft closing doors & drawers

# HARDWARE FINISHES



## **AVAILABLE COLORS**



#### FRONT VIEW



## SIDE VIEW



#### PLAN VIEW







# 43" RIGHT OFFSET OVAL SINK THIN COUNTERTOP



## **OVERALL DIMENSIONS**

43" W x 22" D x 0.75" H

# **COUNTERTOP OPTIONS**



Carrara Marble CW2-043S-R-OVL-CT

## **FEATURES**

- Solid countertop with mitered edges & seams
- Undermount white oval sink
- Pre-drilled for 8" widespread faucet

#### **INCLUDED**

- Countertop
- Matching Backsplash
- Sink

#### COUNTERTOP PLAN VIEW

# 43" 8" 1-3/8" 6" 14-1/4"

#### **EDGE SIDE VIEW**



#### THREE DIMENSIONAL COUNTERTOP VIEW