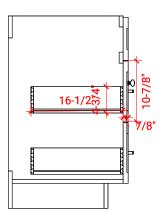

## F043S-R



# **BASE CABINET DIMENSIONS**

42" W x 21.5" D x 34.5" H

## **FEATURES**

- Solid wood frame & plywood panels
- Dovetail drawers and joints
- Soft closing doors & drawers

# HARDWARE FINISHES



## **AVAILABLE COLORS**



#### FRONT VIEW



## SIDE VIEW



#### PLAN VIEW







# 43" RIGHT OFFSET OVAL SINK THIN COUNTERTOP



## **OVERALL DIMENSIONS**

43" W x 22" D x 0.75" H

# **COUNTERTOP OPTIONS**



Carrara Marble CW2-043S-R-OVL-CT

## **FEATURES**

- Solid countertop with mitered edges & seams
- Undermount white oval sink
- Pre-drilled for 8" widespread faucet

#### **INCLUDED**

- Countertop
- Matching Backsplash
- Sink

#### COUNTERTOP PLAN VIEW

# 43" 8" 1-3/8" 6" 14-1/4"

#### **EDGE SIDE VIEW**



#### THREE DIMENSIONAL COUNTERTOP VIEW