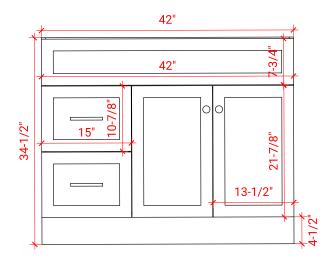

## F043S-R



# **BASE CABINET DIMENSIONS**

42" W x 21.5" D x 34.5" H

## **FEATURES**

- Solid wood frame & plywood panels
- Dovetail drawers and joints
- Soft closing doors & drawers

# HARDWARE FINISHES



## **AVAILABLE COLORS**



#### FRONT VIEW



## SIDE VIEW



#### PLAN VIEW







# 43" RIGHT OFFSET OVAL SINK THIN COUNTERTOP



## **OVERALL DIMENSIONS**

43" W x 22" D x 0.75" H

# **COUNTERTOP OPTIONS**



Carrara Marble CW2-043S-R-OVL-CT

## **FEATURES**

- Solid countertop with mitered edges & seams
- Undermount white oval sink
- Pre-drilled for 8" widespread faucet

#### **INCLUDED**

- Countertop
- Matching Backsplash
- Sink

#### COUNTERTOP PLAN VIEW

# 43" 8" 1-3/8" 6" 14-1/4"

#### **EDGE SIDE VIEW**



#### THREE DIMENSIONAL COUNTERTOP VIEW