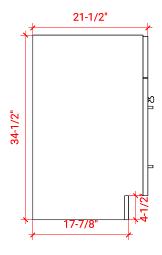

## F043S-R



# **BASE CABINET DIMENSIONS**

42" W x 21.5" D x 34.5" H

## **FEATURES**

- Solid wood frame & plywood panels
- Dovetail drawers and joints
- Soft closing doors & drawers

# HARDWARE FINISHES



## **AVAILABLE COLORS**



#### FRONT VIEW



## SIDE VIEW



#### PLAN VIEW







# 43" RIGHT OFFSET OVAL SINK THIN COUNTERTOP



## **OVERALL DIMENSIONS**

43" W x 22" D x 0.75" H

# **COUNTERTOP OPTIONS**



Carrara Marble CW2-043S-R-OVL-CT

## **FEATURES**

- Solid countertop with mitered edges & seams
- Undermount white oval sink
- Pre-drilled for 8" widespread faucet

#### **INCLUDED**

- Countertop
- Matching Backsplash
- Sink

#### COUNTERTOP PLAN VIEW

# 43" 8" 1-3/8" 6" 14-1/4"

#### **EDGE SIDE VIEW**



#### THREE DIMENSIONAL COUNTERTOP VIEW