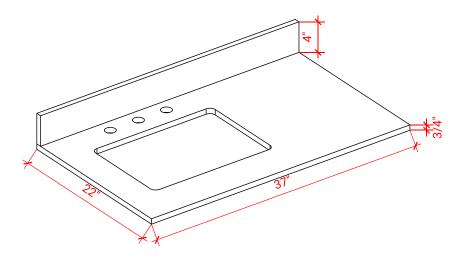

# 37" LEFT OFFSET RECTANGLE SINK THIN COUNTERTOP

## **OVERALL DIMENSIONS**

37" W x 22" D x 0.75" H

#### **COUNTERTOP PLAN VIEW**

#### THREE DIMENSIONAL COUNTERTOP VIEW