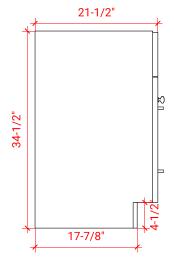

# F037S-L



# **BASE CABINET DIMENSIONS**

36" W x 21.5" D x 34.5" H

## **FEATURES**

- Solid wood frame & plywood panels
- Dovetail drawers and joints
- Soft closing doors & drawers

# HARDWARE FINISHES



## **AVAILABLE COLORS**



#### FRONT VIEW



# SIDE VIEW





#### PLAN VIEW



# 37" LEFT OFFSET RECTANGLE SINK THIN COUNTERTOP



## **OVERALL DIMENSIONS**

37" W x 22" D x 0.75" H

# **COUNTERTOP OPTIONS**



Carrara Marble CW2-037S-L-REC-CT

## **FEATURES**

- Solid countertop with mitered edges & seams
- Undermount white oval sink
- Pre-drilled for 8" widespread faucet

#### **INCLUDED**

- Countertop
- Matching Backsplash
- Sink

#### **COUNTERTOP PLAN VIEW**

# 

#### **EDGE SIDE VIEW**



#### THREE DIMENSIONAL COUNTERTOP VIEW