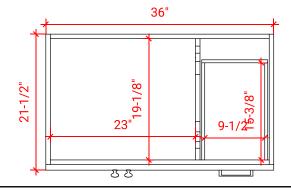

## **OVERALL DIMENSIONS**

37" W x 22" D x 0.75" H

#### **COUNTERTOP PLAN VIEW**