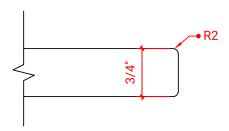

# F037S-L



# **BASE CABINET DIMENSIONS**

36" W x 21.5" D x 34.5" H

## **FEATURES**

- Solid wood frame & plywood panels
- Dovetail drawers and joints
- Soft closing doors & drawers

# HARDWARE FINISHES



## **AVAILABLE COLORS**



#### FRONT VIEW



# SIDE VIEW





#### PLAN VIEW



# 37" LEFT OFFSET RECTANGLE SINK THIN COUNTERTOP



## **OVERALL DIMENSIONS**

37" W x 22" D x 0.75" H

# **COUNTERTOP OPTIONS**



Carrara Marble CW2-037S-L-REC-CT

## **FEATURES**

- Solid countertop with mitered edges & seams
- Undermount white oval sink
- Pre-drilled for 8" widespread faucet

#### **INCLUDED**

- Countertop
- Matching Backsplash
- Sink

#### **COUNTERTOP PLAN VIEW**

# 

#### **EDGE SIDE VIEW**



#### THREE DIMENSIONAL COUNTERTOP VIEW