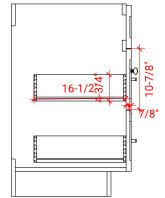

# F037S-L



# **BASE CABINET DIMENSIONS**

36" W x 21.5" D x 34.5" H

## **FEATURES**

- Solid wood frame & plywood panels
- Dovetail drawers and joints
- Soft closing doors & drawers

# HARDWARE FINISHES



## **AVAILABLE COLORS**



#### FRONT VIEW



# SIDE VIEW





#### PLAN VIEW



# 37" LEFT OFFSET RECTANGLE SINK THIN COUNTERTOP



## **OVERALL DIMENSIONS**

37" W x 22" D x 0.75" H

# **COUNTERTOP OPTIONS**



Carrara Marble CW2-037S-L-REC-CT

## **FEATURES**

- Solid countertop with mitered edges & seams
- Undermount white oval sink
- Pre-drilled for 8" widespread faucet

#### **INCLUDED**

- Countertop
- Matching Backsplash
- Sink

#### **COUNTERTOP PLAN VIEW**

# 

#### **EDGE SIDE VIEW**



#### THREE DIMENSIONAL COUNTERTOP VIEW