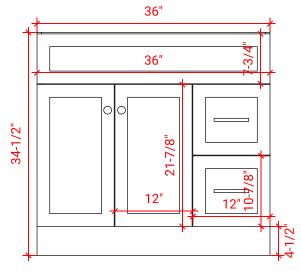

# **BASE CABINET DIMENSIONS**

36" W x 21.5" D x 34.5" H

#### FRONT VIEW

#### PLAN VIEW