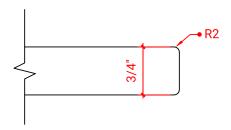

# F037S-L



# **BASE CABINET DIMENSIONS**

36" W x 21.5" D x 34.5" H

## **FEATURES**

- Solid wood frame & plywood panels
- Dovetail drawers and joints
- Soft closing doors & drawers

# HARDWARE FINISHES



## **AVAILABLE COLORS**



#### FRONT VIEW



# SIDE VIEW





#### PLAN VIEW



# 37" LEFT OFFSET OVAL SINK THIN COUNTERTOP



## **OVERALL DIMENSIONS**

37" W x 22" D x 0.75" H

# **COUNTERTOP OPTIONS**



Carrara Marble CW2-037S-L-OVL-CT

## **FEATURES**

- Solid countertop with mitered edges & seams
- Undermount white oval sink
- Pre-drilled for 8" widespread faucet

#### **INCLUDED**

- Countertop
- Matching Backsplash
- Sink

#### COUNTERTOP PLAN VIEW

# 

#### **EDGE SIDE VIEW**



#### THREE DIMENSIONAL COUNTERTOP VIEW