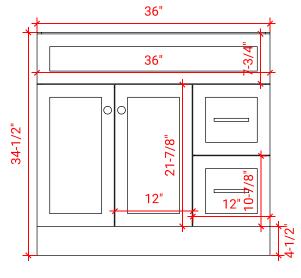

# F037S-L



# **BASE CABINET DIMENSIONS**

36" W x 21.5" D x 34.5" H

## **FEATURES**

- Solid wood frame & plywood panels
- Dovetail drawers and joints
- Soft closing doors & drawers

# HARDWARE FINISHES



## **AVAILABLE COLORS**



#### FRONT VIEW



# SIDE VIEW





#### PLAN VIEW



# 37" LEFT OFFSET OVAL SINK THIN COUNTERTOP



## **OVERALL DIMENSIONS**

37" W x 22" D x 0.75" H

# **COUNTERTOP OPTIONS**



Carrara Marble CW2-037S-L-OVL-CT

## **FEATURES**

- Solid countertop with mitered edges & seams
- Undermount white oval sink
- Pre-drilled for 8" widespread faucet

#### **INCLUDED**

- Countertop
- Matching Backsplash
- Sink

#### COUNTERTOP PLAN VIEW

# 

#### **EDGE SIDE VIEW**



#### THREE DIMENSIONAL COUNTERTOP VIEW