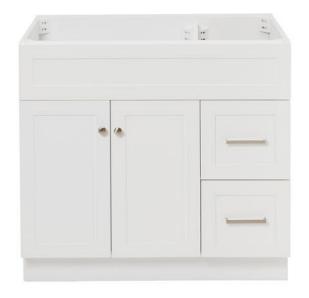

# F037S-L

# **BASE CABINET DIMENSIONS**

36" W x 21.5" D x 34.5" H

## **FEATURES**

- Solid wood frame & plywood panels
- Dovetail drawers and joints
- Soft closing doors & drawers