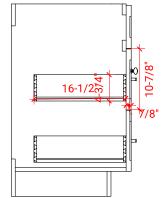

# F037S-L



# **BASE CABINET DIMENSIONS**

36" W x 21.5" D x 34.5" H

## **FEATURES**

- Solid wood frame & plywood panels
- Dovetail drawers and joints
- Soft closing doors & drawers

# HARDWARE FINISHES



## **AVAILABLE COLORS**



#### FRONT VIEW



# SIDE VIEW





#### PLAN VIEW



# 37" LEFT OFFSET OVAL SINK THIN COUNTERTOP



## **OVERALL DIMENSIONS**

37" W x 22" D x 0.75" H

# **COUNTERTOP OPTIONS**



Carrara Marble CW2-037S-L-OVL-CT

## **FEATURES**

- Solid countertop with mitered edges & seams
- Undermount white oval sink
- Pre-drilled for 8" widespread faucet

#### **INCLUDED**

- Countertop
- Matching Backsplash
- Sink

#### COUNTERTOP PLAN VIEW

# 

#### **EDGE SIDE VIEW**



#### THREE DIMENSIONAL COUNTERTOP VIEW