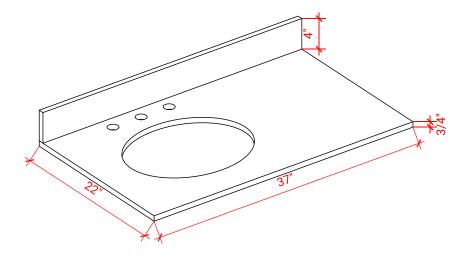

# 37" LEFT OFFSET OVAL SINK THIN COUNTERTOP

## **OVERALL DIMENSIONS**

37" W x 22" D x 0.75" H

## **FEATURES**

- Solid countertop with mitered edges & seams
- Undermount white oval sink
- Pre-drilled for 8" widespread faucet

#### THREE DIMENSIONAL COUNTERTOP VIEW