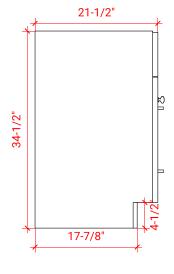

# F037S-L



# **BASE CABINET DIMENSIONS**

36" W x 21.5" D x 34.5" H

## **FEATURES**

- Solid wood frame & plywood panels
- Dovetail drawers and joints
- Soft closing doors & drawers

# HARDWARE FINISHES



## **AVAILABLE COLORS**



#### FRONT VIEW



# SIDE VIEW





#### PLAN VIEW



# 37" LEFT OFFSET OVAL SINK THIN COUNTERTOP



## **OVERALL DIMENSIONS**

37" W x 22" D x 0.75" H

# **COUNTERTOP OPTIONS**



Carrara Marble CW2-037S-L-OVL-CT

## **FEATURES**

- Solid countertop with mitered edges & seams
- Undermount white oval sink
- Pre-drilled for 8" widespread faucet

#### **INCLUDED**

- Countertop
- Matching Backsplash
- Sink

#### COUNTERTOP PLAN VIEW

# 

#### **EDGE SIDE VIEW**



#### THREE DIMENSIONAL COUNTERTOP VIEW