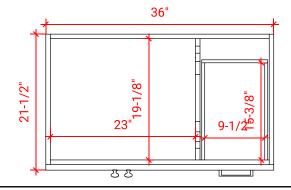

# **BASE CABINET DIMENSIONS**

36" W x 21.5" D x 34.5" H

#### FRONT VIEW

# SIDE VIEW

#### PLAN VIEW