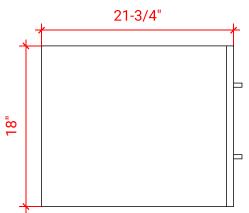

# BASE CABINET DIMENSIONS

48" W x 21.75" D x 18" H

# HARDWARE FINISHES

el Satin Brass Satin Bia

AVAILABLE COLORS

SIDE VIEW