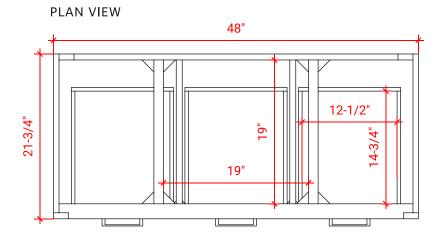

# BASE CABINET DIMENSIONS

48" W x 21.75" D x 18" H

#### FRONT VIEW

#### COUNTERTOP PLAN VIEW