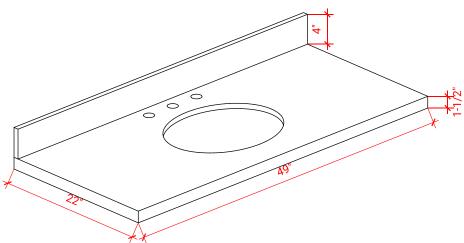

# W049S



# BASE CABINET DIMENSIONS

48" W x 21.75" D x 18" H

### FEATURES

- Solid wood frame & plywood panels
- Dovetail drawers and joints
- Soft closing doors & drawers

# HARDWARE FINISHES



el Satin Brass Satin Bia

AVAILABLE COLORS



SIDE VIEW











#### FRONT VIEW



# OVERALL DIMENSIONS

49" W x 22" D x 1.5" H

## COUNTERTOP OPTIONS





Carrara Marble CW-049S-OVL-CT

White Quartz WQ-049S-OVL-CT

#### COUNTERTOP PLAN VIEW

### FEATURES

- Solid countertop with mitered edges & seams
- Undermount white oval sink
- Pre-drilled for 8" widespread faucet

EDGE SIDE VIEW

#### INCLUDED

- Countertop
- Matching Backsplash
- Sink



#### THREE DIMENSIONAL COUNTERTOP VIEW