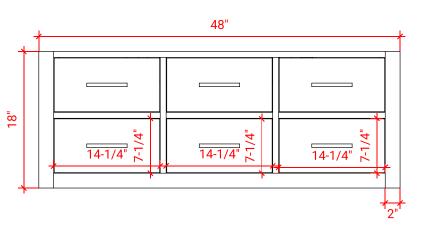

# W049S



# BASE CABINET DIMENSIONS

48" W x 21.75" D x 18" H

### FEATURES

- Solid wood frame & plywood panels
- Dovetail drawers and joints
- Soft closing doors & drawers

# HARDWARE FINISHES



el Satin Brass Satin Bia

AVAILABLE COLORS



SIDE VIEW











#### FRONT VIEW



# OVERALL DIMENSIONS

49" W x 22" D x 1.5" H

## COUNTERTOP OPTIONS





Carrara Marble CW-049S-OVL-CT

White Quartz WQ-049S-OVL-CT

#### COUNTERTOP PLAN VIEW

### FEATURES

- Solid countertop with mitered edges & seams
- Undermount white oval sink
- Pre-drilled for 8" widespread faucet

EDGE SIDE VIEW

#### INCLUDED

- Countertop
- Matching Backsplash
- Sink



#### THREE DIMENSIONAL COUNTERTOP VIEW