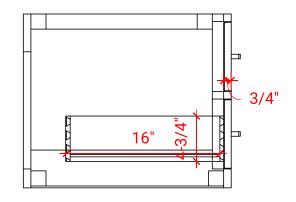

# W049S



# BASE CABINET DIMENSIONS

48" W x 21.75" D x 18" H

### FEATURES

- Solid wood frame & plywood panels
- Dovetail drawers and joints
- Soft closing doors & drawers

# HARDWARE FINISHES



el Satin Brass Satin Bia

AVAILABLE COLORS



SIDE VIEW











#### FRONT VIEW



# OVERALL DIMENSIONS

49" W x 22" D x 1.5" H

## COUNTERTOP OPTIONS





Carrara Marble CW-049S-OVL-CT

White Quartz WQ-049S-OVL-CT

#### COUNTERTOP PLAN VIEW

### FEATURES

- Solid countertop with mitered edges & seams
- Undermount white oval sink
- Pre-drilled for 8" widespread faucet

EDGE SIDE VIEW

#### INCLUDED

- Countertop
- Matching Backsplash
- Sink



#### THREE DIMENSIONAL COUNTERTOP VIEW