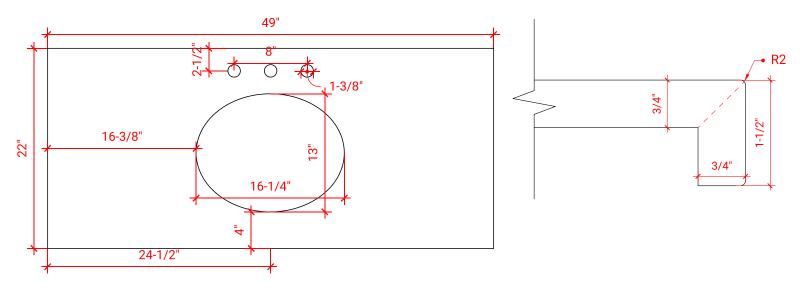

# OVERALL DIMENSIONS

49" W x 22" D x 1.5" H

#### COUNTERTOP PLAN VIEW

### FEATURES

- Solid countertop with mitered edges & seams
- Undermount white oval sink
- Pre-drilled for 8" widespread faucet

EDGE SIDE VIEW