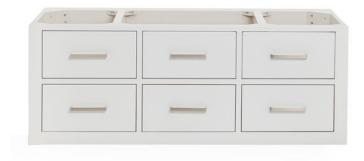

# BASE CABINET DIMENSIONS

48" W x 21.75" D x 18" H

### FEATURES

- Solid wood frame & plywood panels
- Dovetail drawers and joints
- Soft closing doors & drawers