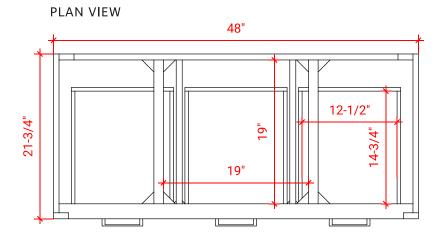

## W049S



## BASE CABINET DIMENSIONS

48" W x 21.75" D x 18" H

## FEATURES

- Solid wood frame & plywood panels
- Dovetail drawers and joints
- Soft closing doors & drawers

# HARDWARE FINISHES



el Satin Brass Satin Bia

AVAILABLE COLORS



SIDE VIEW











#### FRONT VIEW



## OVERALL DIMENSIONS

49" W x 22" D x 0.75" H

## COUNTERTOP OPTIONS



Carrara Marble CW2-049S-REC-CT

#### COUNTERTOP PLAN VIEW

### FEATURES

• Solid countertop with mitered edges & seams

EDGE SIDE VIEW

- Undermount white rectangular sink
- Pre-drilled for 8" widespread faucet

#### INCLUDED

- Countertop
- Matching Backsplash
- Sink



## THREE DIMENSIONAL COUNTERTOP VIEW