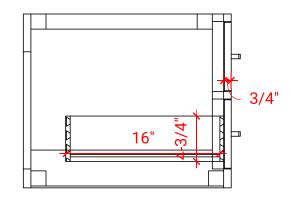

## W049S



## BASE CABINET DIMENSIONS

48" W x 21.75" D x 18" H

## FEATURES

- Solid wood frame & plywood panels
- Dovetail drawers and joints
- Soft closing doors & drawers

# HARDWARE FINISHES



el Satin Brass Satin Bia

AVAILABLE COLORS



SIDE VIEW











#### FRONT VIEW



## OVERALL DIMENSIONS

49" W x 22" D x 0.75" H

## COUNTERTOP OPTIONS



Carrara Marble CW2-049S-REC-CT

#### COUNTERTOP PLAN VIEW

### FEATURES

• Solid countertop with mitered edges & seams

EDGE SIDE VIEW

- Undermount white rectangular sink
- Pre-drilled for 8" widespread faucet

#### INCLUDED

- Countertop
- Matching Backsplash
- Sink



## THREE DIMENSIONAL COUNTERTOP VIEW