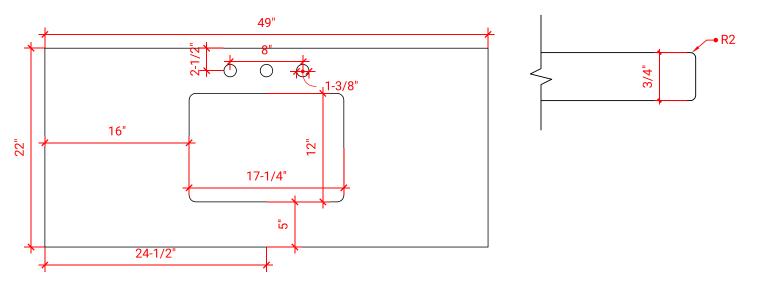

## OVERALL DIMENSIONS

49" W x 22" D x 0.75" H

#### COUNTERTOP PLAN VIEW

### FEATURES

• Solid countertop with mitered edges & seams

EDGE SIDE VIEW

- Undermount white rectangular sink
- Pre-drilled for 8" widespread faucet