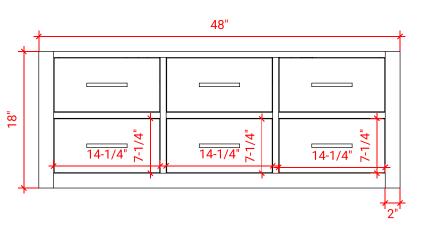

## W049S



## BASE CABINET DIMENSIONS

48" W x 21.75" D x 18" H

## FEATURES

- Solid wood frame & plywood panels
- Dovetail drawers and joints
- Soft closing doors & drawers

# HARDWARE FINISHES



el Satin Brass Satin Bia

AVAILABLE COLORS



SIDE VIEW











#### FRONT VIEW



## OVERALL DIMENSIONS

49" W x 22" D x 0.75" H

## COUNTERTOP OPTIONS



Carrara Marble CW2-049S-REC-CT

#### COUNTERTOP PLAN VIEW

### FEATURES

• Solid countertop with mitered edges & seams

EDGE SIDE VIEW

- Undermount white rectangular sink
- Pre-drilled for 8" widespread faucet

#### INCLUDED

- Countertop
- Matching Backsplash
- Sink



## THREE DIMENSIONAL COUNTERTOP VIEW