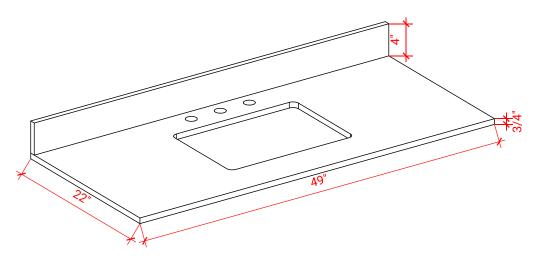

## OVERALL DIMENSIONS

49" W x 22" D x 0.75" H

## THREE DIMENSIONAL COUNTERTOP VIEW