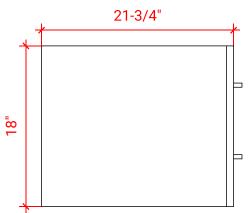

## BASE CABINET DIMENSIONS

48" W x 21.75" D x 18" H

# HARDWARE FINISHES

el Satin Brass Satin Bia

AVAILABLE COLORS

SIDE VIEW