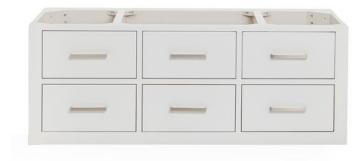

## BASE CABINET DIMENSIONS

48" W x 21.75" D x 18" H

## FEATURES

- Solid wood frame & plywood panels
- Dovetail drawers and joints
- Soft closing doors & drawers